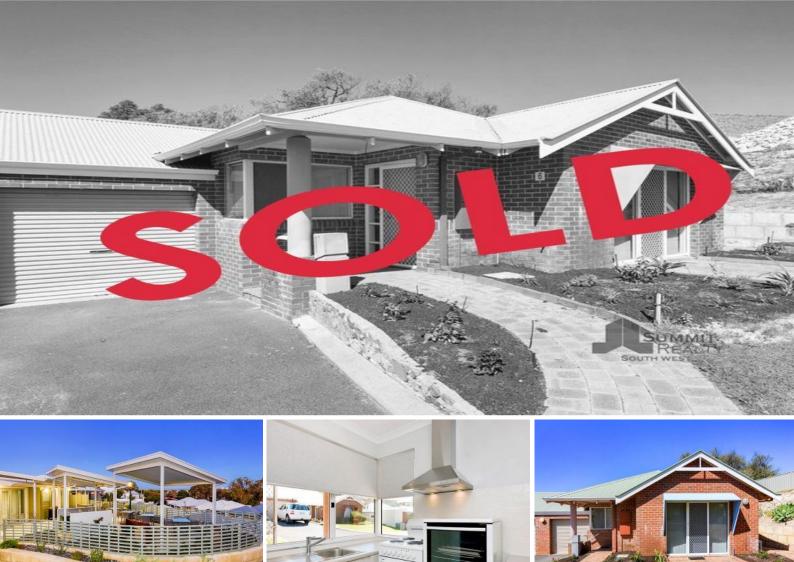

## 6/2 Wattle Street BUNBURY, WA

## Lovely, elevated position

Looking out from the top of the cul de sac in an elevated position, you will enjoy the privacy that this two-bedroom Villa offers. With only one Villa to the side, separated by your own lock up garage and the neighbouring garage, you have space and convenience whilst still being part of the rest of the community. Being one of the larger blocks in the area, you will also have an attractive lawn and garden area to the front, side and rear yard, all maintained and mowed for you by the maintenance staff on a regular basis.

Because the Villas are purchased on a 45-year Lease, there is no Stamp Duty payable on the purchase, no Shire Rates and the building insurance, plus all external grounds maintenance/gardening, replacement of hot water systems if required etc is all covered in a very rea