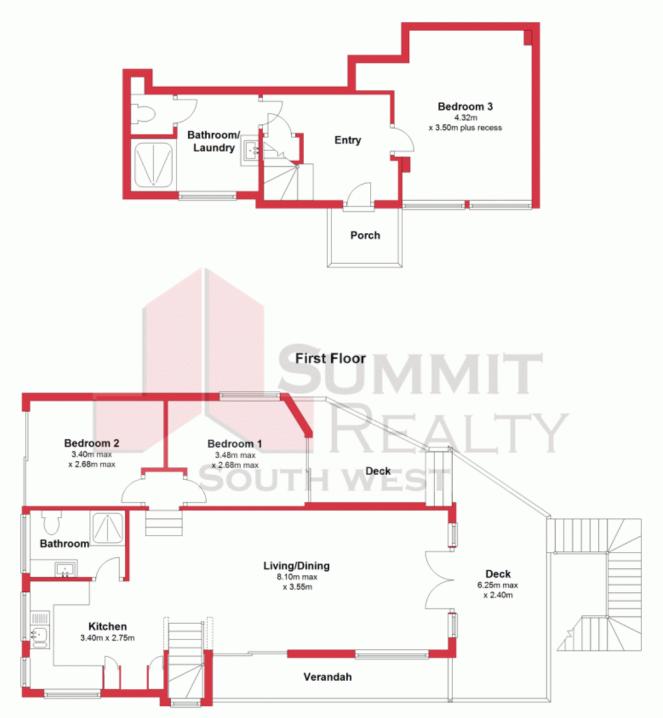

## **Ground Floor**

This plan has been prepared for marketing purposes only. Whilst every care is taken in the production of this plan, measurements, angles and positioning of doors/windows may not be accurate. Interested parties are strongly advised to undertake their own checks when establishing the suitability for furniture etc. Not To Scale.

Plan produced using PlanUp.

<sup>8 Martin Court Binningup</sup> BINNINGUP, WA

8 Martin Court