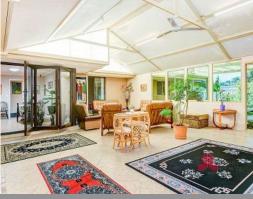

- formal front lounge with formal dining room with split a/c
- practical kitchen capable of cooking up a storm for a large family.
- living room adjacent to the kitchen with direct access out to a massive enclosed and secure, gabled patio with tiled floor where entertaining friends and family can occur all year round.
- the rear main bedroom has his/her walk-in-robes, ensuite with spa, screened shower and enclosed toilet.
- third bedroom with built-in-robe
- large colour bond powered shed, which is wall plastered and has a ceiling with split  $\mbox{\sc a/c}$