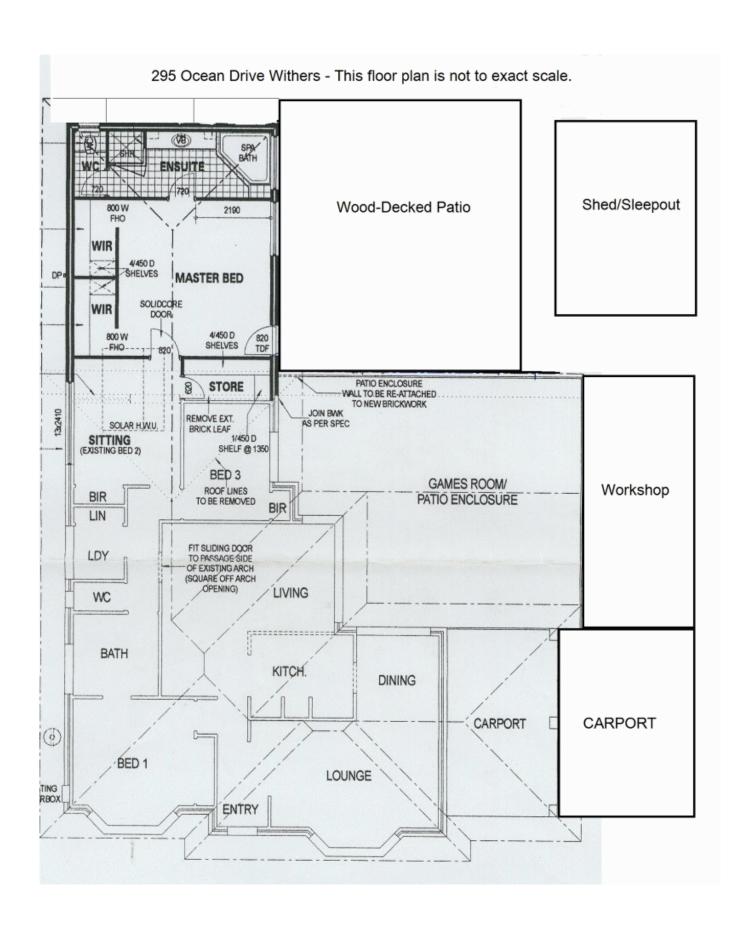

## A Family Large Family Home That Keeps On Going

The overall living space inside and outside this lovely family home is extensive and as you walk through seems to become bigger and bigger. The location allows for easy access to schools, shopping and a day at the beach promoting an easy living style for families. The features include:

- formal front lounge with formal dining room with split a/c
- practical kitchen capable of cooking up a storm for a large family.
- living room adjacent to the kitchen with direct access out to a massive enclosed and secure, gabled patio with tiled floor where entertaining friends and family can occur all year round.
- the rear main bedroom has his/her walk-in-robes, ensuite with spa, screened shower and enclosed toilet.
- third bedroom with built-in-robe
- large colour bond powered shed, which is wall plastered and has a ceiling with split  $\mbox{\sc a/c}$