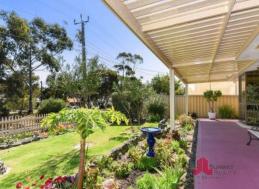

- formal front lounge with formal dining room with split a/c
- practical kitchen capable of cooking up a storm for a large family.
- living room adjacent to the kitchen with direct access out to a massive enclosed and secure, gabled patio with tiled floor where entertaining friends and family can occur all year round.
- the rear main bedroom has his/her walk-in-robes, ensuite with spa, screened shower and enclosed toilet.
- third bedroom with built-in-robe
- large colour bond powered shed, which is wall plastered and has a ceiling with split  $\mbox{\sc a/c}$