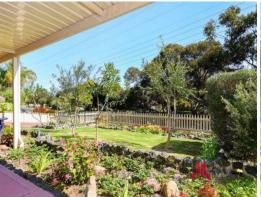

- formal front lounge with formal dining room with split a/c
- practical kitchen capable of cooking up a storm for a large family.
- living room adjacent to the kitchen with direct access out to a massive enclosed and secure, gabled patio with tiled floor where entertaining friends and family can occur all year round.
- the rear main bedroom has his/her walk-in-robes, ensuite with spa, screened shower and enclosed toilet.
- third bedroom with built-in-robe
- large colour bond powered shed, which is wall plastered and has a ceiling with split  $\mbox{\sc a/c}$