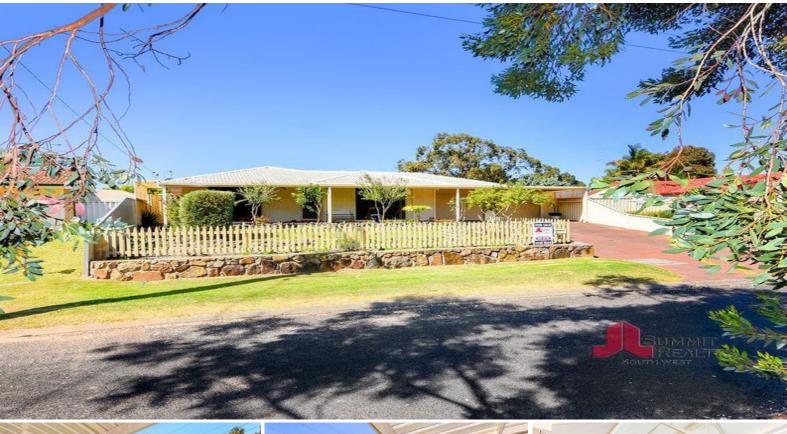

295 Ocean Drive WITHERS, WA

Price:

\$330,000-\$350,000

## A Family Large Family Home That Keeps On Going

The overall living space inside and outside this lovely family home is extensive and as you walk through seems to become bigger and bigger. The location allows for easy access to schools, shopping and a day at the beach promoting an easy living style for families. The features include:

- formal front lounge with formal dining room with split a/c
- practical kitchen capable of cooking up a storm for a large family.
- living room adjacent to the kitchen with direct access out to a massive enclosed and secure, gabled patio with tiled floor where entertaining friends and family can occur all year round.
- the rear main bedroom has his/her walk-in-robes, ensuite with spa, screened shower and enclosed toilet.
- third bedroom with built-in-robe
- large colour bond powered shed, which is wall plastered and has a ceiling with split  $\mbox{\sc a/c}$