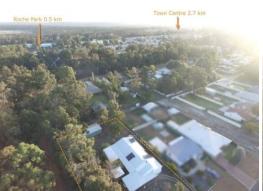

37 Christie Street COLLIE, WA

## THAT FOREST FEEL

The view from inside this home looking out, you could be mistaken in thinking you were nestled deep in the local Forrest. This delightful home takes full advantage of its natural surrounds with extensive use of glass to open the home to the natural vista. The inclusion of raked ceilings in the main living areas gives this great size 3 bedroom 1 bathroom home a feeling of even larger proportions. Set on just under half an acre on the edge of town this property would appeal to the first home buyer or young family looking to enter the market.