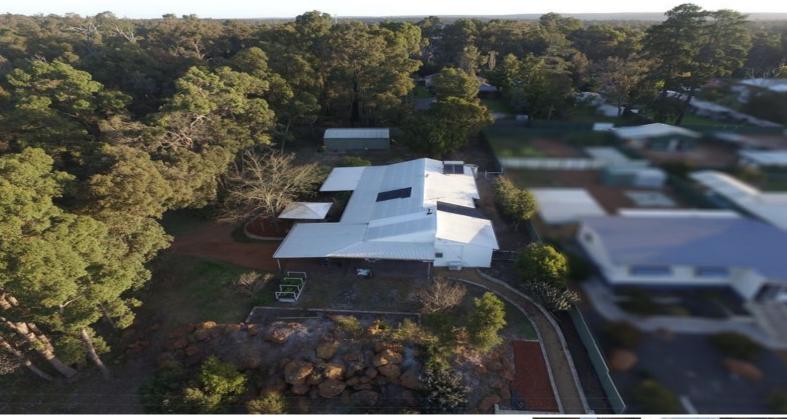

37 Christie Street COLLIE, WA

## THAT FOREST FEEL

The view from inside this home looking out, you could be mistaken in thinking you were nestled deep in the local Forrest. This delightful home takes full advantage of its natural surrounds with extensive use of glass to open the home to the natural vista. The inclusion of raked ceilings in the main living areas gives this great size 3 bedroom 1 bathroom home a feeling of even larger proportions. Set on just under half an acre on the edge of town this property would appeal to the first home buyer or young family looking to enter the market.