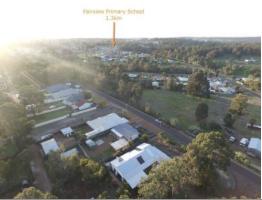

37 Christie Street COLLIE, WA

## THAT FOREST FEEL

The view from inside this home looking out, you could be mistaken in thinking you were nestled deep in the local Forrest. This delightful home takes full advantage of its natural surrounds with extensive use of glass to open the home to the natural vista. The inclusion of raked ceilings in the main living areas gives this great size 3 bedroom 1 bathroom home a feeling of even larger proportions. Set on just under half an acre on the edge of town this property would appeal to the first home buyer or young family looking to enter the market.