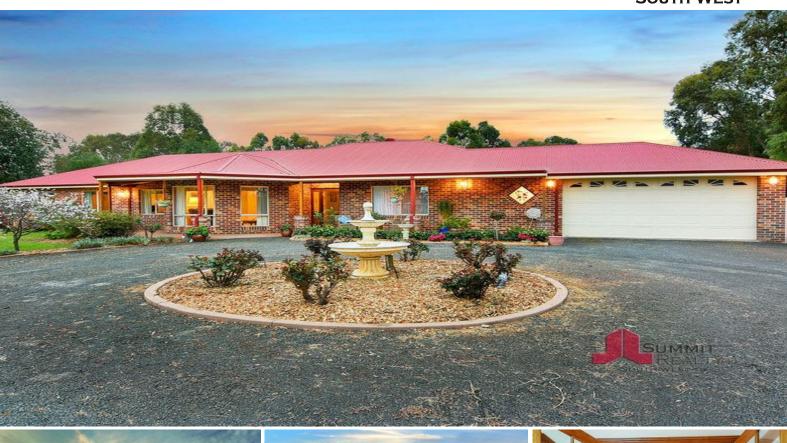

3 Bevan Loop ROELANDS, WA

4

## HOW'S THE SERENITY!

This well executed home is situated on 4,040m2 and provides a piece of paradise and tranquillity for you to relax and unwind!

This spacious and light filled family home features a large outdoor entertaining area with stunning below ground pool, and plenty of space to roam. With generous sized rooms and quality finishes, including a huge powered shed, solar panels, ducted air conditioning and features stunning Tasmanian natural timber throughout, why not choose to enjoy the next chapter of your life in this property.

Built in 2003, this property features:

- 4 bedrooms
- Spacious master bedroom with a great sized ensuite highlighted by his and hers basins a

For more details please visit : https://www.summitbunbury.com.au/4733924