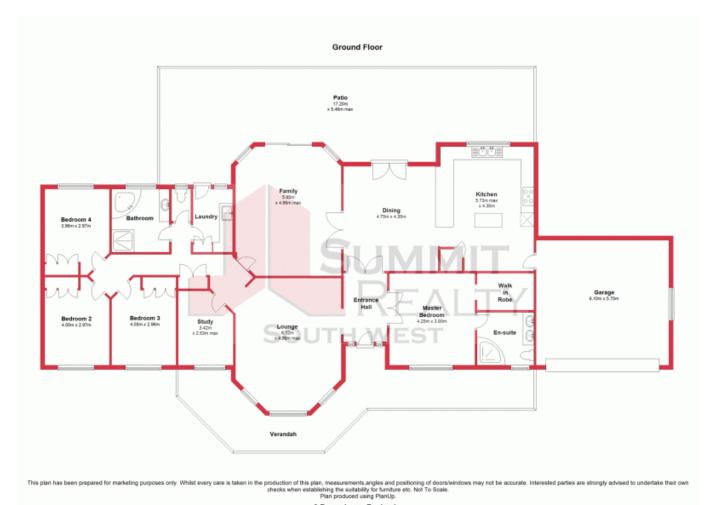

Built in 2003, this property features:

- 4 bedrooms
- Spacious master bedroom with a great sized ensuite highlighted by his and hers basins a

For more details please visit : https://www.summitbunbury.com.au/4733924