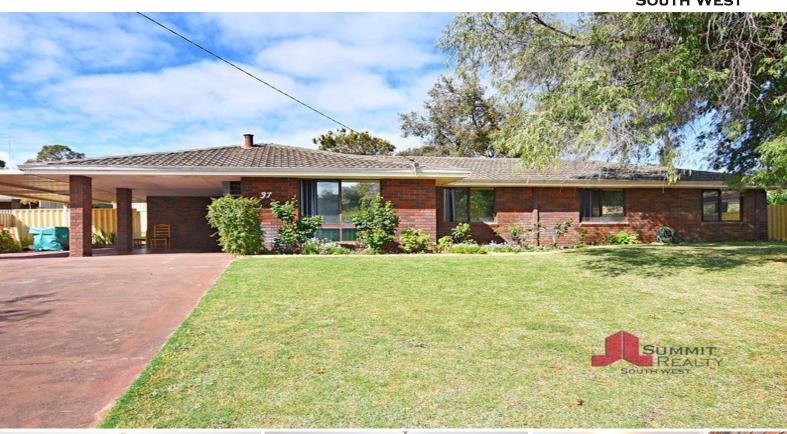

37 Matilda Avenue AUSTRALIND, WA

3

1

## **Great Investor Opportunity**

37 Matilda is a great little house located in a whisper quiet street in Australind. Within walking distance to the estuary and the newly refurbished Australind shopping centre and a short drive to local primary and high schools. Some of the features inside include a spacious sized kitchen with plenty of bench space and storage, it also has a great sized lounge and activity area which has sliding door access to the outdoor area. With great tenants already in place, this could be the perfect investment property. Call today for your viewing!