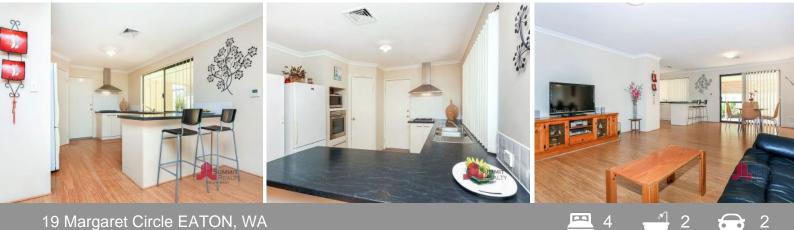

## PROPERTY FEATURES

Massive master bedroom with walk in robe and ensuite Huge theatre/media room enclosable by double French doors Spacious minor bedrooms with built in robes Beautiful bamboo flooring throughout Large kitchen with heaps of bench space Kitchen integrates with the living dining and activity area which will create a great family vibe Ducted air conditioning throughout Main bathroom with separate bath Great size backyard, with low maintenance lawns and gardens Paved side patio area, great for entertaining Block Size: 739m2