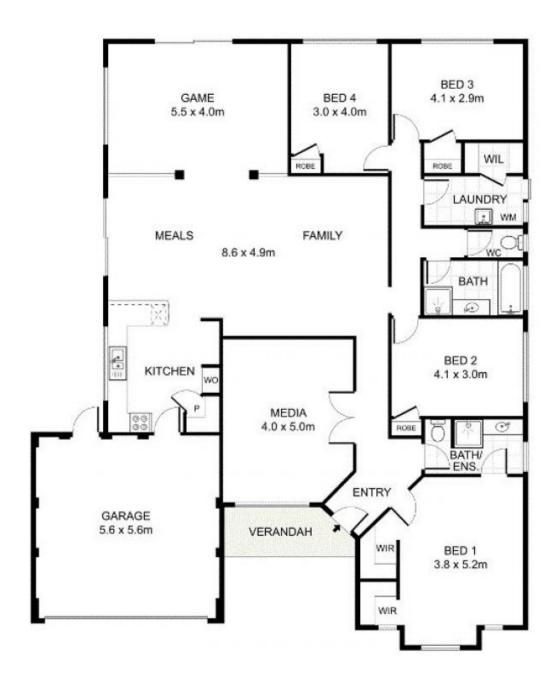

## PROPERTY FEATURES

Massive master bedroom with walk in robe and ensuite Huge theatre/media room enclosable by double French doors Spacious minor bedrooms with built in robes Beautiful bamboo flooring throughout Large kitchen with heaps of bench space Kitchen integrates with the living dining and activity area which will create a great family vibe Ducted air conditioning throughout Main bathroom with separate bath Great size backyard, with low maintenance lawns and gardens Paved side patio area, great for entertaining Block Size: 739m2