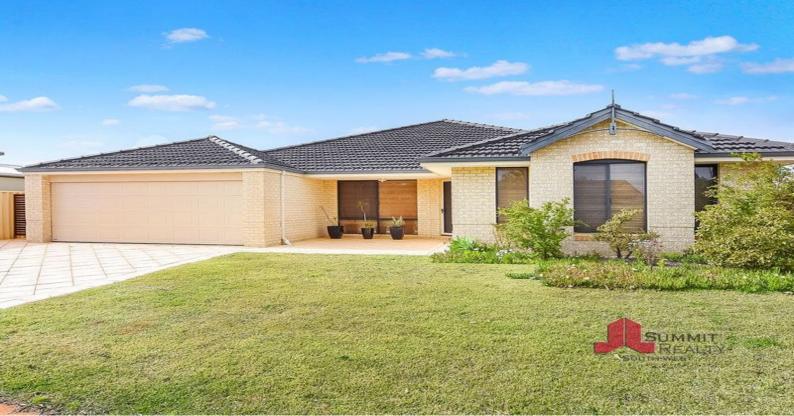

## QUALITY HOME WITHOUT THE PRICE TAG

## PROPERTY FEATURES

Massive master bedroom with walk in robe and ensuite Huge theatre/media room enclosable by double French doors Spacious minor bedrooms with built in robes Beautiful bamboo flooring throughout Large kitchen with heaps of bench space Kitchen integrates with the living dining and activity area which will create a great family vibe Ducted air conditioning throughout Main bathroom with separate bath Great size backyard, with low maintenance lawns and gardens Paved side patio area, great for entertaining Block Size: 739m2