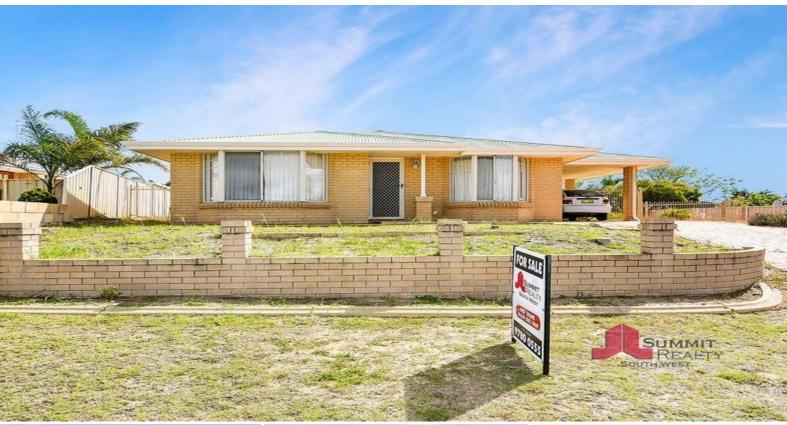

## LOADS OF POTENTIAL

Situated on a 790m2 block at 20 Clydesdale, Eaton is this nice neat and secure 3 bedroom 1 bathroom home. Ideal for first home buyers this property has plenty of potential and is great value for getting into the market. Side access is a huge bonus and even comes with a shed. Give Pat a call now for a private viewing.

Features include;

- -Great size block 790m2
- -3 bedroom
- -1 bathroom
- -Low maintenance home
- -Side access
- -Shed freshly painted

Price:

From \$239,000

**Lorraine Grassie** 

For more details please visit : https://www.summitbunbury.com.au/4733939