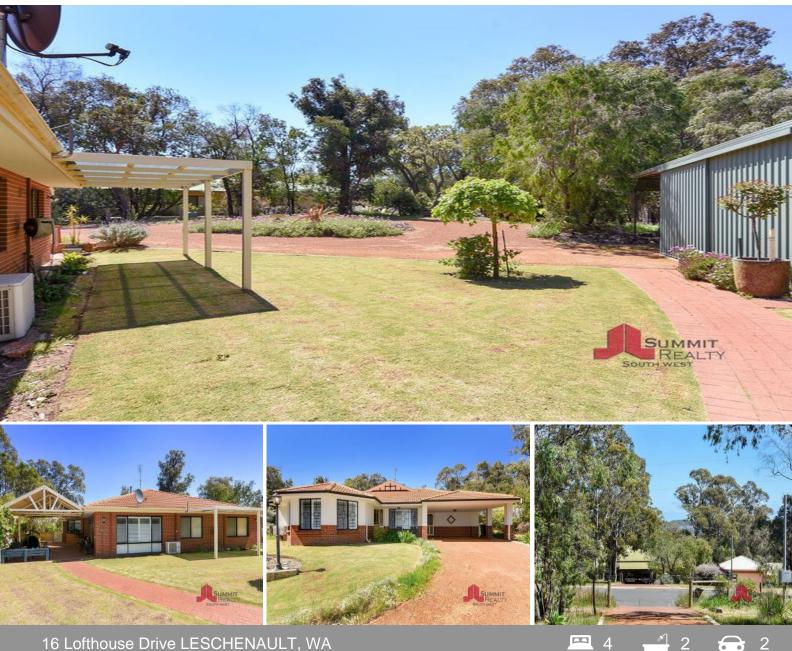

## LIFESTYLE LOCATION

This beautifully presented 4 bedroom family home sits comfortably on a 4071sqm block surrounded by a stunning natural green backdrop and captures views of the estuary and glimpses of the ocean from your front door.

A fresh neutral palate throughout opens the home and allows for natural light to flow through the open plan living areas.

The property has been cleverly designed to enjoy all aspects of the large bush block, whilst also being low maintenance and easy to care for. Parking your caravan or boat (or any other number of toys!) is made easy with drive up access to the large powered shed with lean-to.

With lawns and gardens fully reticulated from the bore, a rain water tank, chook pen, 1.5kw solar panels and a near new wood fire heater - all the added extras are there and all t

For more details please visit : https://www.summitbunbury.com.au/4733941 Price: