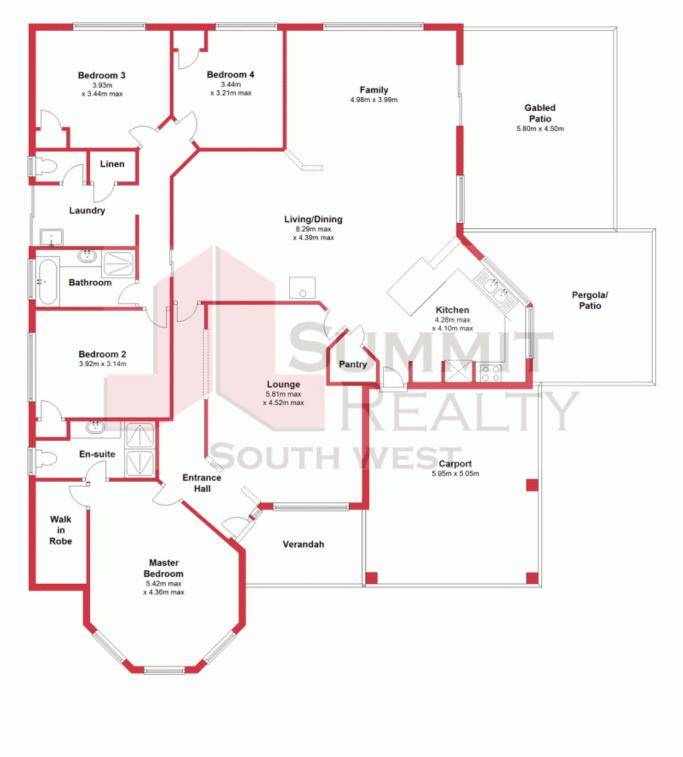

Offers Over \$525,000

**Lorraine Grassie** 

Ground Floor

This plan has been prepared for marketing purposes only. Whilst every care is taken in the production of this plan, measurements, angles and positioning of doors/windows may not be accurate. Interested parties are strongly advised to undertake their own checks when establishing the suitability for furniture etc. Not To Scale.

Plan produced using PlanUp.

16 Lofthouse Drive Leschenault LESCHENAULT, WA

**16 Lofthouse Drive**