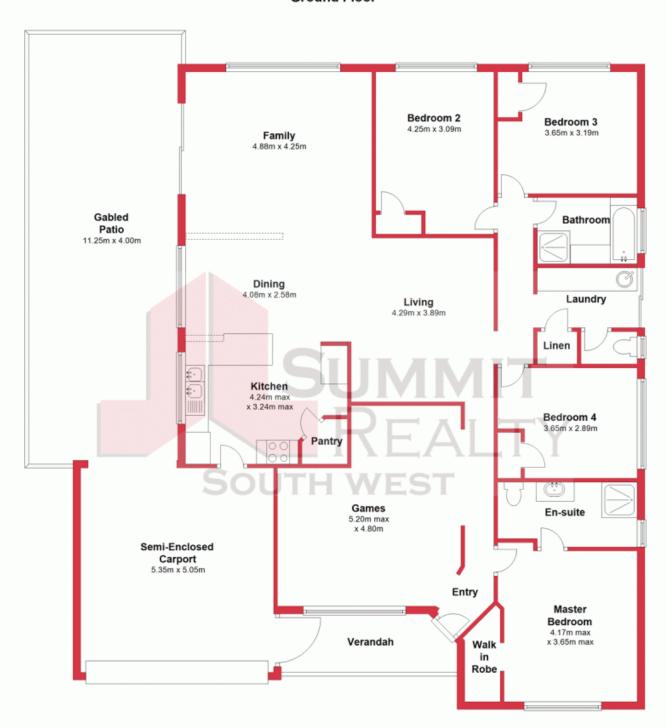

## **Ground Floor**

This plan has been prepared for marketing purposes only. Whilst every care is taken in the production of this plan, measurements, angles and positioning of doors/windows may not be accurate. Interested parties are strongly advised to undertake their own checks when establishing the suitability for furniture etc. Not To Scale.

Plan produced using PlanUp.

18 Perendale Loop, Eaton

SUMMIT REALTY

**SOUTH WEST**