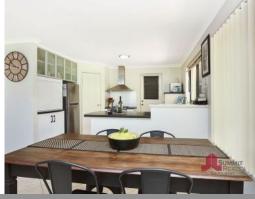

Whilst you need to experience this home for yourself, here are many of the attractive features:

- Open plan kitchen, dining, living and games rooms with reverse-cycle air-conditioning
- Modernised kitchen with quality appliances including SS rangehood, large  $90\mathrm{cm}$  combination gas cook top/oven,
- Separate laundry with toilet
- Close to Eaton Fair Shopping Centre, Schools, recreation facilities and short walk to  $\boldsymbol{t}$