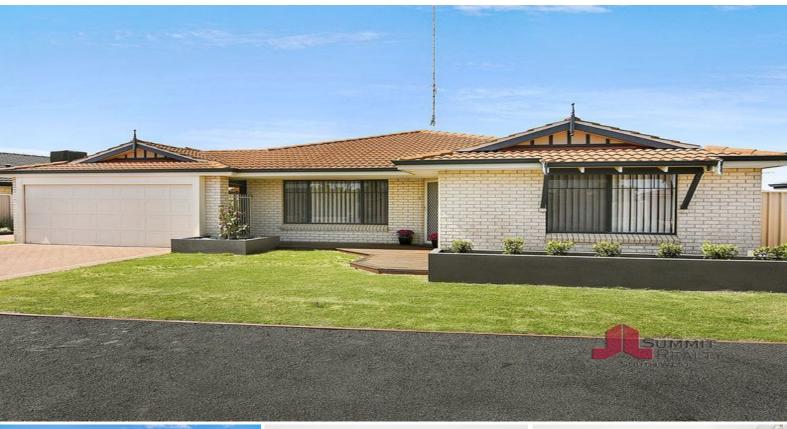

18 Perendale Loop EATON, WA

## A Modernised and Freshened Large Family Home

Talk about fresh!! This home has new this and new that and painted throughout with near new carpets. If you are looking for something fresh in a great location, take a look at this four bedroom, two bathroom large family home.

Whilst you need to experience this home for yourself, here are many of the attractive features:

- Open plan kitchen, dining, living and games rooms with reverse-cycle air-conditioning
- Modernised kitchen with quality appliances including SS rangehood, large  $90\mathrm{cm}$  combination gas cook top/oven,
- Separate laundry with toilet
- Close to Eaton Fair Shopping Centre, Schools, recreation facilities and short walk to  $\boldsymbol{t}$