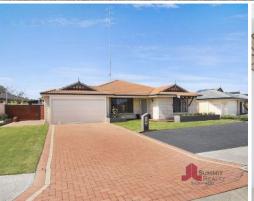

18 Perendale Loop EATON, WA

## A Modernised and Freshened Large Family Home

Talk about fresh!! This home has new this and new that and painted throughout with near new carpets. If you are looking for something fresh in a great location, take a look at this four bedroom, two bathroom large family home.

Whilst you need to experience this home for yourself, here are many of the attractive features:

- Open plan kitchen, dining, living and games rooms with reverse-cycle air-conditioning
- Modernised kitchen with quality appliances including SS rangehood, large  $90\mathrm{cm}$  combination gas cook top/oven,
- Separate laundry with toilet
- Close to Eaton Fair Shopping Centre, Schools, recreation facilities and short walk to  $\boldsymbol{t}$