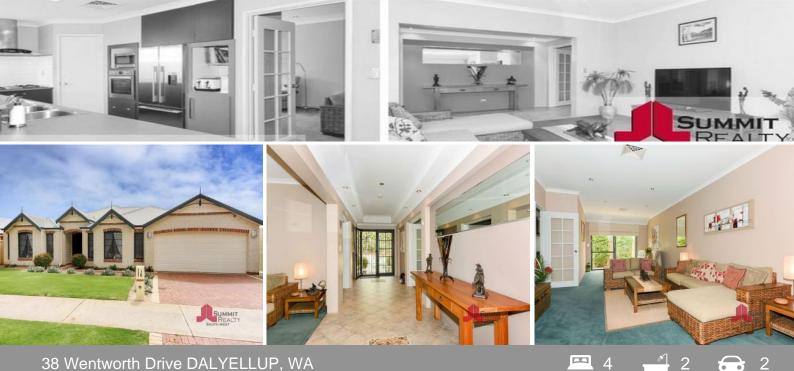

## TIM COOPER 38 Wentworth Drive, Dalyellup

## BEAUTIFUL FAMILY HOME IN DALYELLUP ESTATE

Other features include: Well-appointed kitchen with modern stainless steel appliances Ducted reverse cycle air conditioning Theatre/games room to the rear Open plan living/dining area Oversized study to the front of the home Separate family room High ceilings throughout Four generous bedrooms 3 with built in robes and Master with walk in robe Ensuite bathroom features a corner bathtub High quality window treatments recently installed throughout Well-maintained tiled flooring throughout