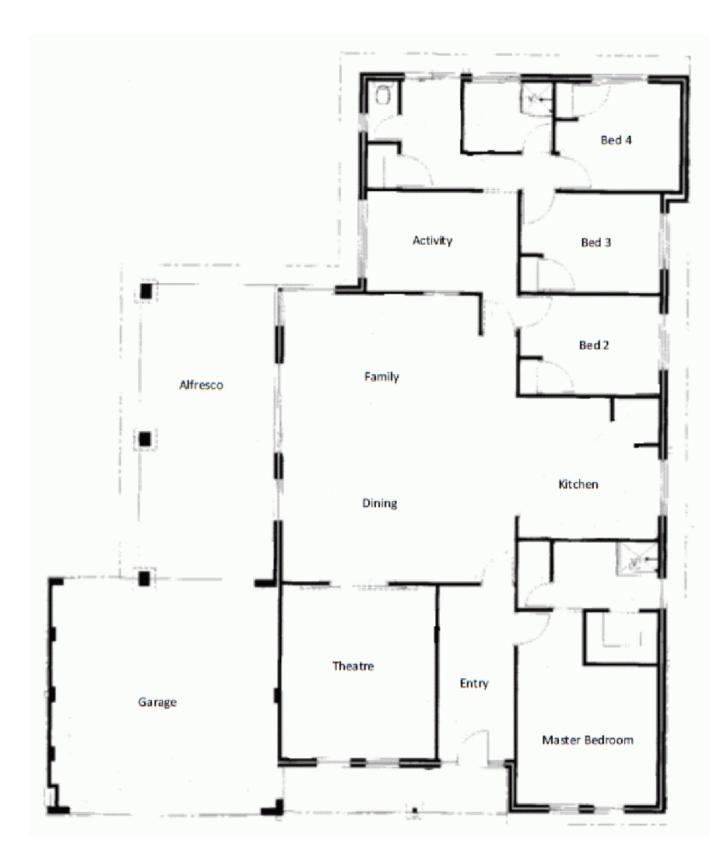

The many features include:

- Elevated block with views over the suburb and privacy from high retaining and fencing.

- Open plan kitchen dining and living room with super high ceilings and split reverse-cycle air-conditioning

- Large enclosed family theatre/media room

- Modern master-chef kitchen with stone bench-tops, quality appliance, free standing Westinghouse 90cm oven with five burner gas cooktop, SS range-hood, Westinghouse Dishwasher an