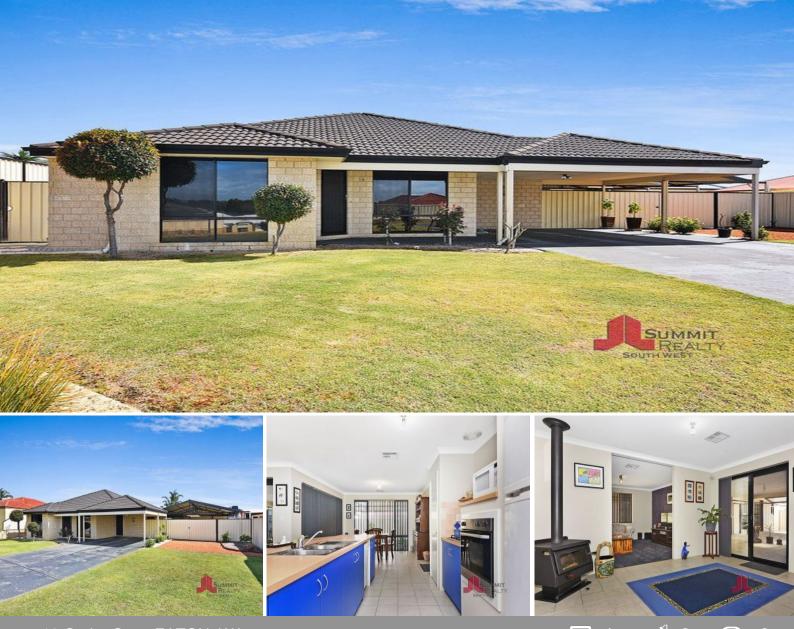

## 18 Cedar Crest EATON, WA

## SIDE ACCESS, MASSIVE SHED, BEAUTIFUL HOME!

Fantastic side access, incredible covered entertaining and a massive powered shed takes this 4-bedroom family home from great to a must have!

Perched high on the street with a great outlook, this beautifully presented home boasts open plan living, well sized bedrooms, and a separate formal lounge room.

A zoned ducted air conditioner throughout and a wood fire heater to the main living ensures comfort all year round and entertaining outdoors will always be a pleasure under your covered alfresco surrounded by your well-established gardens.