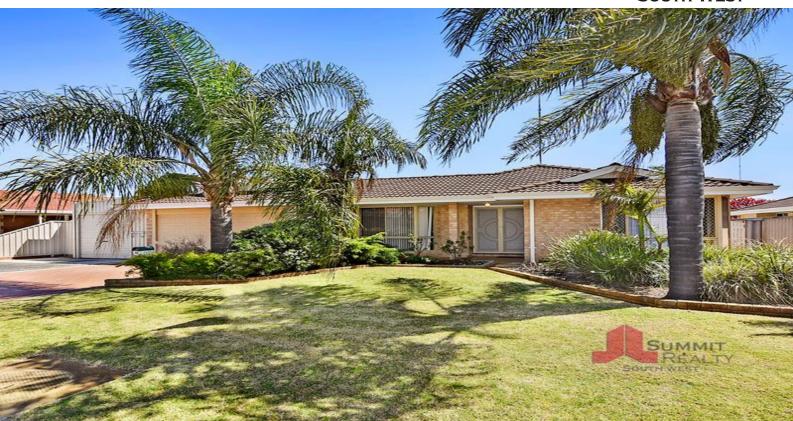

## AMAZING OPPORTUNITY

FOR SALE NOW OR BY AUCTION

SATURDAY 18TH NOVEMBER ONSITE AT 11.00AM Features include: 4 bedroom, 2 bathroom home Master bedroom has a walk in robe + ensuite Sunken front lounge room Generous kitchen with ample bench and cupboard space Open plan living/dining area with tiled fire place Sunken main living or games room Loads of natural light throughout Large powered shed & garden shed Great paved patio area for entertaining Good yard area with low maintenance Vegetable patches