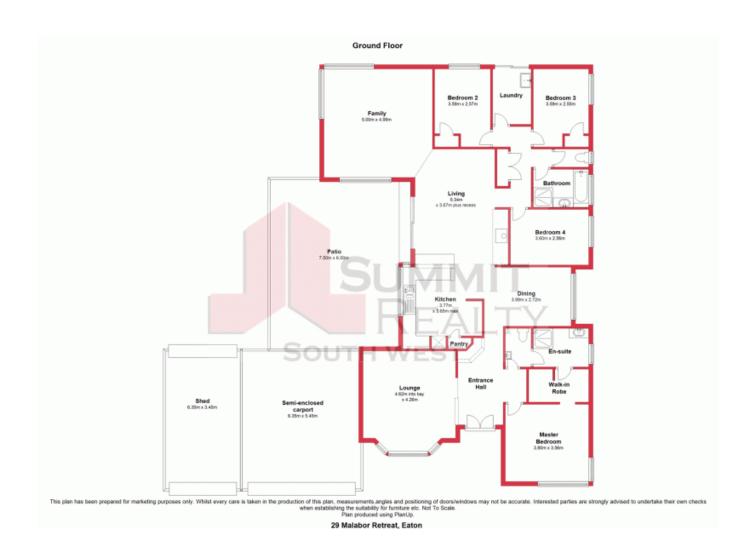

## AMAZING OPPORTUNITY

FOR SALE NOW OR BY AUCTION

SATURDAY 18TH NOVEMBER ONSITE AT 11.00AM Features include: 4 bedroom, 2 bathroom home Master bedroom has a walk in robe + ensuite Sunken front lounge room Generous kitchen with ample bench and cupboard space Open plan living/dining area with tiled fire place Sunken main living or games room Loads of natural light throughout Large powered shed & garden shed Great paved patio area for entertaining Good yard area with low maintenance Vegetable patches