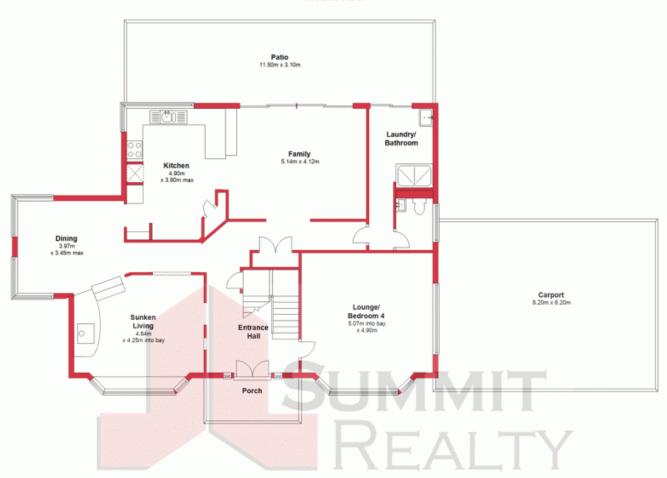

## **Ground Floor**

Filled with character and a sophistication that is hard to find in the newer builds today, the ground floor of this unique property has multiple living areas including a sunken living area, separate dining and family room. A large lounge room is easily converted into a fourth bedroom or guest room for when the family come to visit!

- Large kitchen with quality stainless steel appliance, granite bench tops and breakfast

For more details please visit : https://www.summitbunbury.com.au/4733958 Price:

**Lorraine Grassie** 