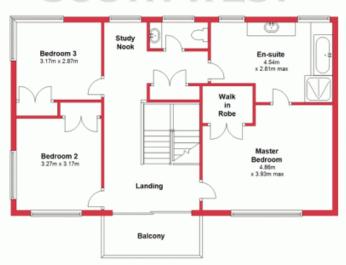

## SOUT First Floor VEST

This plan has been prepared for marketing purposes only. Whilst every care is taken in the production of this plan, measurements, angles and positioning of door strongly advised to undertake their own checks when establishing the suitability for furniture etc. Not To 9 Plan produced using PlanUp.