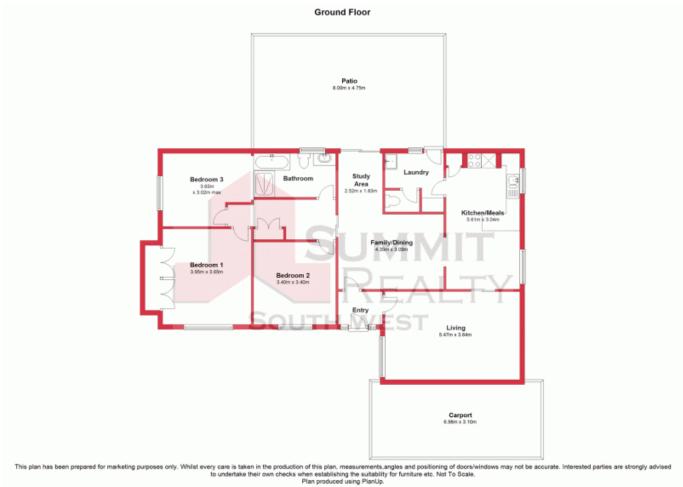

## LOCATION, LOCATION!

Ever wanted to live within 200 metres of the beach- Here is your chance, located on a massive 832m2 block this well presented 3 bedroom 1 bathroom home will leave you with options galore. This house oozes potential with a massive low maintenance backyard accompanied by a 6x3m powered workshop there really is something in this for all interested parties. Inside is neat and tidy with all bedrooms featuring ceiling fans and natural light. Something this close to the beach at that price surely will not last long so call today to arrange a private viewing.

Other features include:

Three well sized bedrooms all with ceiling fans Master bedroom has built in robes Good size kitchen with ample bench space Separate dining area Generous size living area

For more details please visit : https://www.summitbunbury.com.au/4733962