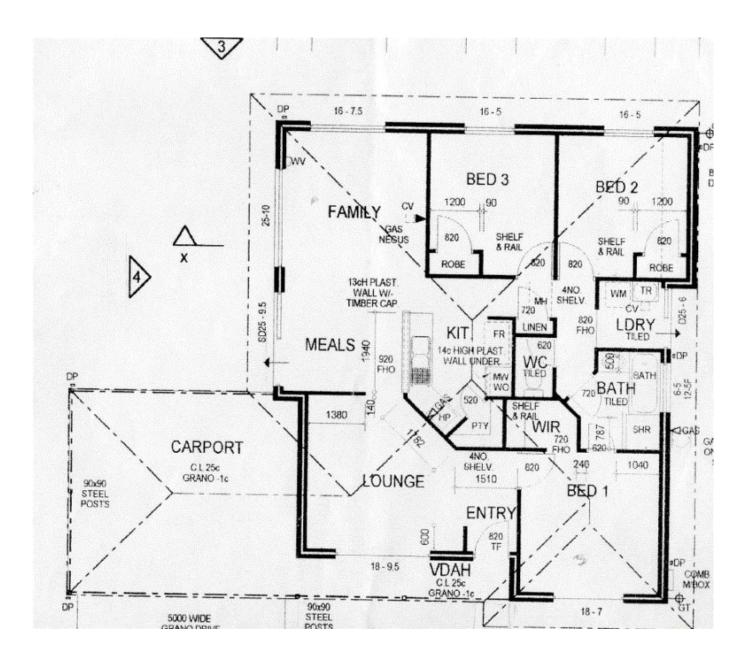

## **REFRESHED DELIGHT**

This beautifully kept home has come on the market and could be yours! Everything has been done for you, all that is left is to arrange the removalists. This 3 bedroom, 1 bathroom home rests on a manageable 660m2 block overlooking bushland with plenty to offer a keen investor, first home buyer or a downsizer.

Other Features Include: Renovated less than a year ago 3 bedroom, 1 bathroom home New carpets in minor bedrooms Master bedroom has a semi ensuite and walk in robe + ceiling fan Modern, neutral tones throughout Split system air conditioning and ceiling fan in front living area Ceiling fan in kitchen/dining area Stunning wooden floor throughout