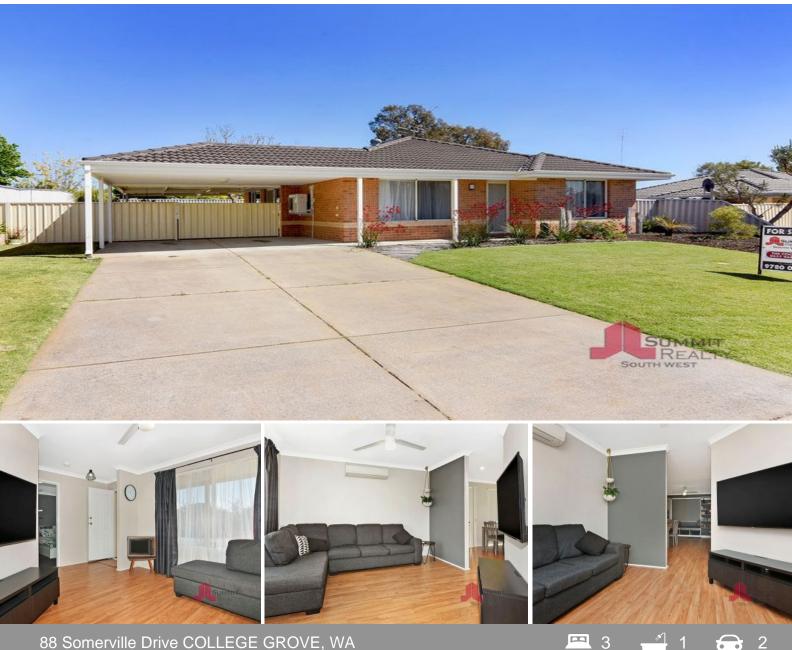

## **REFRESHED DELIGHT**

This beautifully kept home has come on the market and could be yours! Everything has been done for you, all that is left is to arrange the removalists. This 3 bedroom, 1 bathroom home rests on a manageable 660m2 block overlooking bushland with plenty to offer a keen investor, first home buyer or a downsizer.

Other Features Include: Renovated less than a year ago 3 bedroom, 1 bathroom home New carpets in minor bedrooms Master bedroom has a semi ensuite and walk in robe + ceiling fan Modern, neutral tones throughout Split system air conditioning and ceiling fan in front living area Ceiling fan in kitchen/dining area Stunning wooden floor throughout

For more details please visit : https://www.summitbunbury.com.au/4733965

Price:

From \$299,000

Tim Cooper 0437 068 028

88 Somerville Drive

**COLLEGE GROVE, WA** 