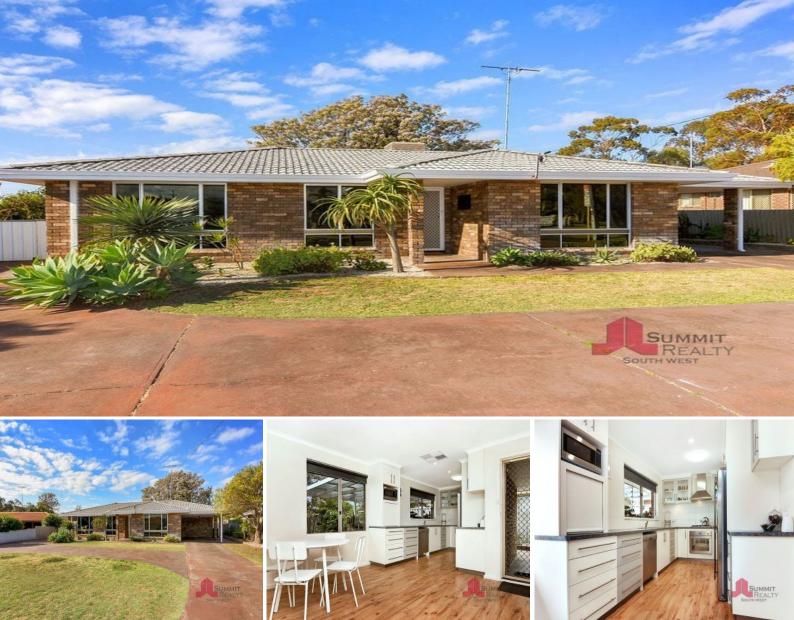

## 6 Ashrose Drive WITHERS, WA

## LOOK NO FURTHER CLOSE TO NATURES DOORSTEP!

A Whole lot of love and care has been poured into this home and it presents a wonderful opportunity for a family or first home buyers. From the moment you step through the front door you are bound to notice this home is perfect for those buyers looking for easy, secure and low maintenance living. Short stroll to the Maidens reserve and thru to the walking tracks to Bunburys prestigious back beach this is an opportunity not to be missed at this price.

Features include:

- Three bedrooms all with built in robes
- Stylish renovated bathroom

- Kitchen has been renovated with new cupboards, overhead, cupboards, plenty of drawers, appliance cupboard, stainless steel appliances, double fridge recess and easy access to th