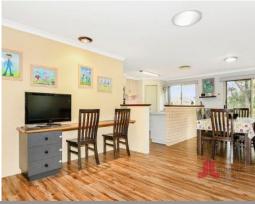

The many features include:

- three livings spaces, formal lounge, family room and games room
- open plan kitchen, dining and family room
- large practical kitchen enabling that master chief to cook up a storm.
- ducted reverse-cycle air-conditioning through out the house to keep cosy in winter and warm in summer
- 5th bedroom or office/study
- potential room for additional large workshop with optional access from Hollyhill Avenue  $\,$