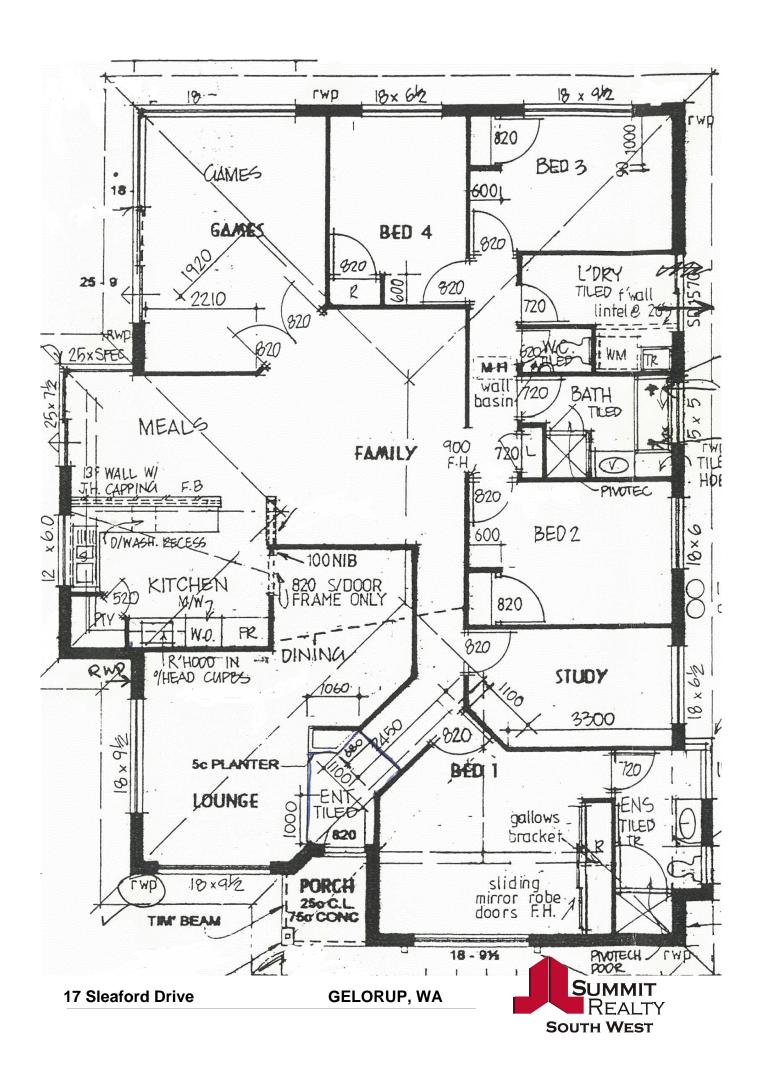

## Lifestyle Property, One of the Closest to CBD

If you are looking for a lifestyle block that is close to town, you would be struggling to find one closer than this 4,043m2 lifestyle corner block property with a good sized family home. The new Caltex Petrol Station and postal service is approx. 500 metres down road on Bussell Highway. With a historical average sale street value of \$688,000 over the last five sales, this one is priced to sell in today's market at a low, low price.

The many features include:

- three livings spaces, formal lounge, family room and games room
- open plan kitchen, dining and family room
- large practical kitchen enabling that master chief to cook up a storm.
- ducted reverse-cycle air-conditioning through out the house to keep cosy in winter and warm in summer
- 5th bedroom or office/study
- potential room for additional large workshop with optional access from Hollyhill Avenue  $\,$