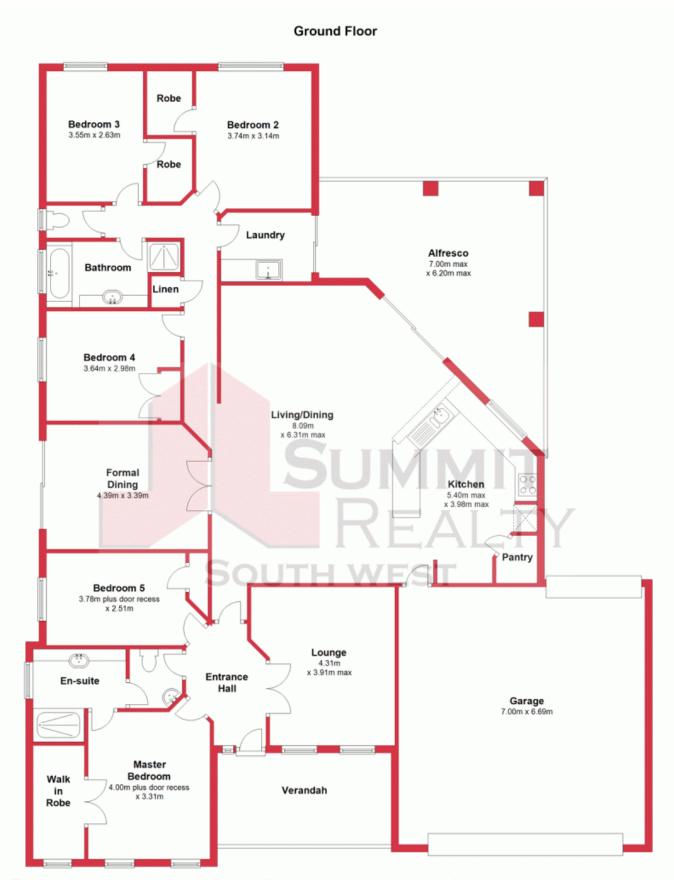

## EVERYTHING YOU NEED FOR LARGE FAMILY LIVING!

Perfectly designed with the large and growing families in mind, this substantial 5-bedroom property features everything you could look for in a family home.

With a floor plan encompassing multiple living areas, spacious bedrooms and open plan living, there is plenty of room for study, sleep, and entertainment.

Enjoying an ideal corner block with easy side access and drive through double garage to your own large workshop with room for all your toys and machine, it is hard not to be impressed with everything this large home has to offer.

Price:

\$490,000

**Lorraine Grassie** 

For more details please visit : https://www.summitbunbury.com.au/4733970

This plan has been prepared for marketing purposes only. Whilst every care is taken in the production of this plan, measurements,angles and positioning of doors/windows may not be accurate. Interested parties are strongly advised to undertake their own checks when establishing the suitability for furniture etc. Not To Scale.