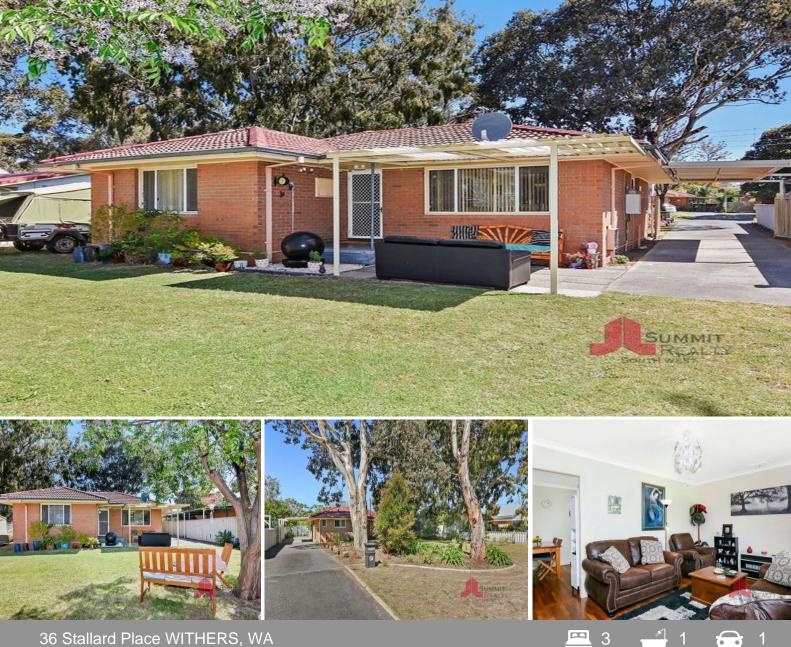

## Amazing Hidden Gem

36 Stallard Place, Withers is a great value buy for under 200k. This 3 bedroom 1 bathroom home is ideally located close to the shops, beach and sporting grounds. Situated on a massive 840m2, zoned r20/30 this property is amazing value.

Features include; Huge front and back yards Lush green lawns and well kept gardens Neat and tidy kitchen Quality floorboards throughout living areas Carpet bedrooms Side access Great patio for entertaining and relaxing Good size garden shed.