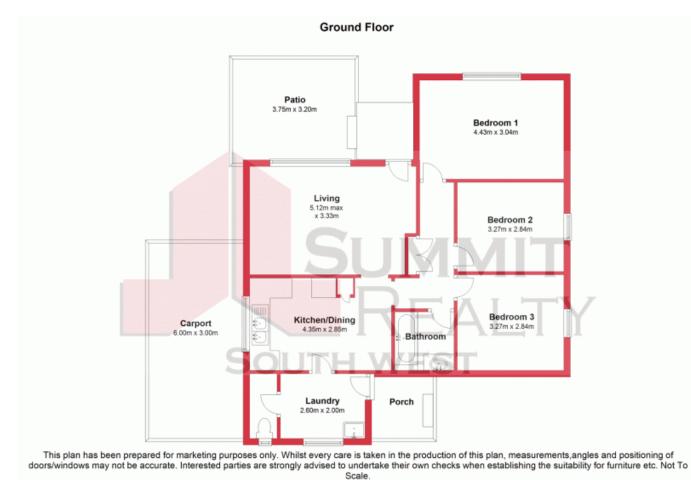

## Amazing Hidden Gem

36 Stallard Place, Withers is a great value buy for under 200k. This 3 bedroom 1 bathroom home is ideally located close to the shops, beach and sporting grounds. Situated on a massive 840m2, zoned r20/30 this property is amazing value.

Features include; Huge front and back yards Lush green lawns and well kept gardens Neat and tidy kitchen Quality floorboards throughout living areas Carpet bedrooms Side access Great patio for entertaining and relaxing Good size garden shed.