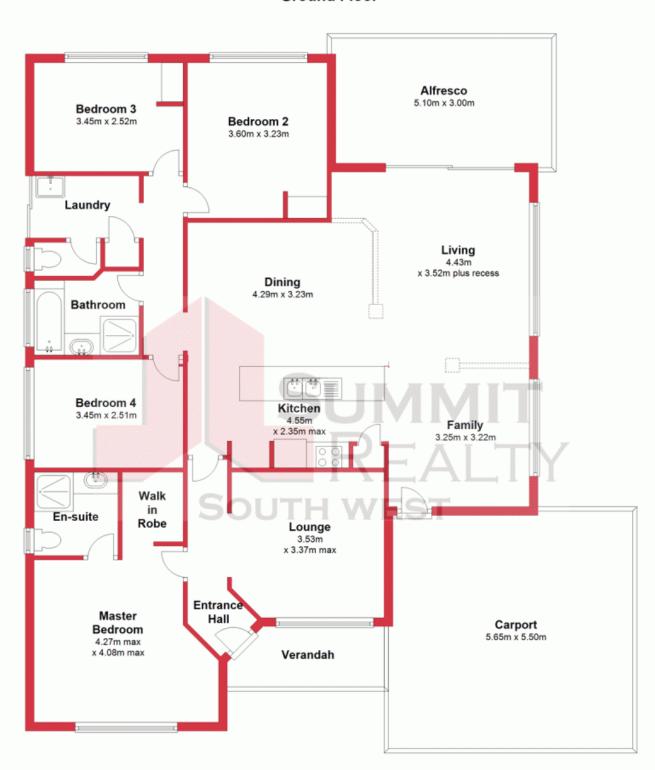

## **GREAT VALUE!**

This low maintenance brick and tile home, located in the family friendly estate of Kingston, offers the first home buyer, young family or investor the perfect step into the market.

With a floor plan encompassing 4 bedrooms, separate lounge, family, living and dining areas, ducted air conditioning throughout and enjoying a low maintenance appeal with artificial lawns to the front and rear of the property - this home has everything you need for a busy family lifestyle.

Built in 2006 and sitting on a 750m2 block, this property also features:

- Master Bedroom with walk in robe and ensuite
- Ducted air-conditioning throughout

For more details please visit : https://www.summitbunbury.com.au/4733974

## **Ground Floor**

This plan has been prepared for marketing purposes only. Whilst every care is taken in the production of this plan, measurements, angles and positioning of doors/windows may not be accurate. Interested parties are strongly advised to undertake their own checks when establishing the suitability for furniture etc. Not To Scale.