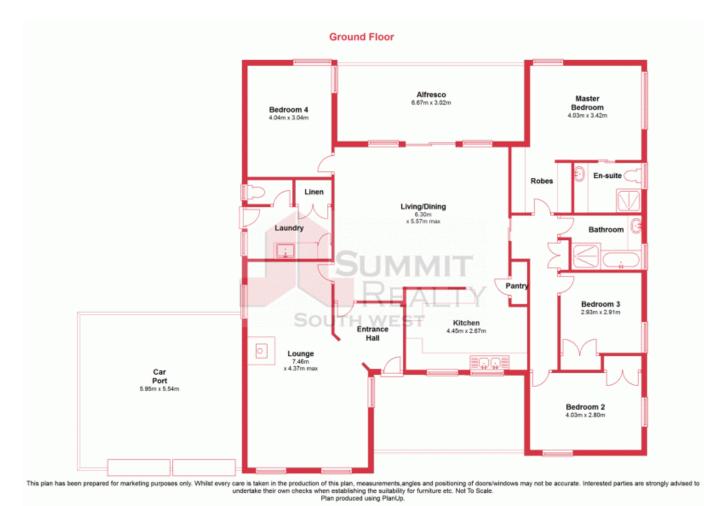

## **OWNERS KEEN TO SELL!**

Excellent brick and tile home located close to schools, a short drive from the CBD and numerous other amenities.

The features include 4 large bedrooms, 2 bathrooms, walk in robe to the master suite and built in robes to 2 of the other 3 bedrooms. High ceilings, new carpets and freshly painted throughout. The home also features a huge open plan well equipped kitchen, family dining vinyl floor area and yard views through the sheltered patio BBQ area.

Exterior benefits include a double lock up carport, 6m x 3m powered workshop, a circular gravelled driveway around the nice front gardens and good size backyard.

Land Rates: \$1681.46 approx.

For more details please visit : https://www.summitbunbury.com.au/4733975