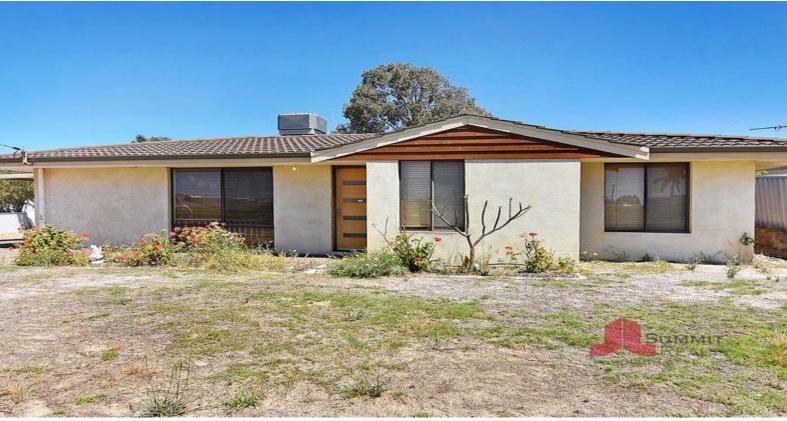

17 Edwards Place EATON, WA

## PERFECT INVESTMENT OPPORTUNITY

The perfect opportunity has just arisen, this solid three by one house on a massive 766m2 block will interest everyone from first home buyers, the moving family or even the savvy investor. Life is made so much easier with it being located so close to the newly revamped Eaton fair shopping centre, schools, doctors, gyms and plenty more. Do not let this slip under the radar, call now to arrange a booking today.

Property Features include:

3 bedroom, 1 bathroom home

Evaporative air-conditioning throughout

Three generous sized bedrooms

Good size kitchen with ample bench and cupboard space + stainless steel appliances