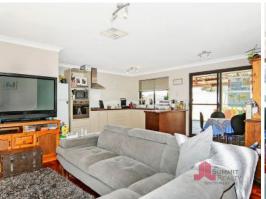

Property Features include:

3 bedroom, 1 bathroom home

Evaporative air-conditioning throughout

Three generous sized bedrooms

Good size kitchen with ample bench and cupboard space + stainless steel appliances

Beautiful hard wood floors throughout main living areas

Huge tiled outdoor entertaining area

Currently tenanted for \$300 P/WK if you are looking to add to an investment portfolio or  $\,$ 

For more details please visit :