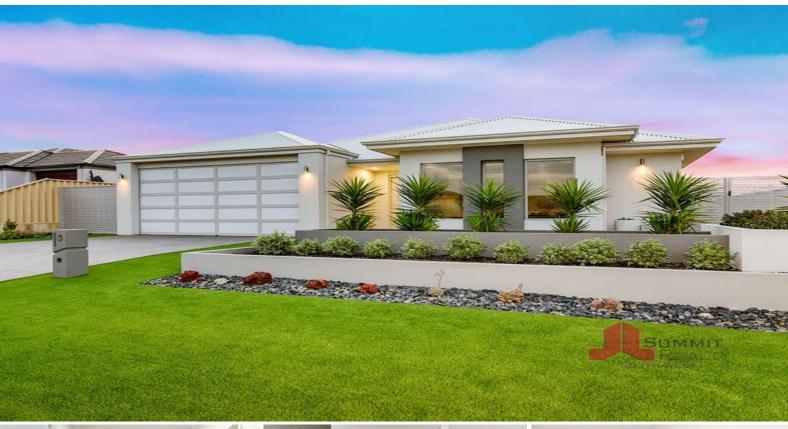

3 Finlay Avenue MILLBRIDGE, WA



\$470,000

4





## ABSOLUTE MODERN STUNNER

## PROPERTY FEATURES

**INTERIOR** 

Huge master bedroom featuring pendant lights, high grade window tinting and a massive walk in robe

Luxurious ensuite with double vanity, double shower, wider than usual mirror and plenty of cupboard space

Great sized theatre room

Study nook which could convert into childrens play and activity area

Ultra-modern open plan kitchen, living and dining area featuring pendant lights and an island bench that can comfortably fit four people

Ducted reverse cycle air conditioning throughout

All three minor bedrooms are a great size, including built in robes Sleek and modern main bathroom with bath and frosted window EXTERIOR

Separate platform decked area to make your own