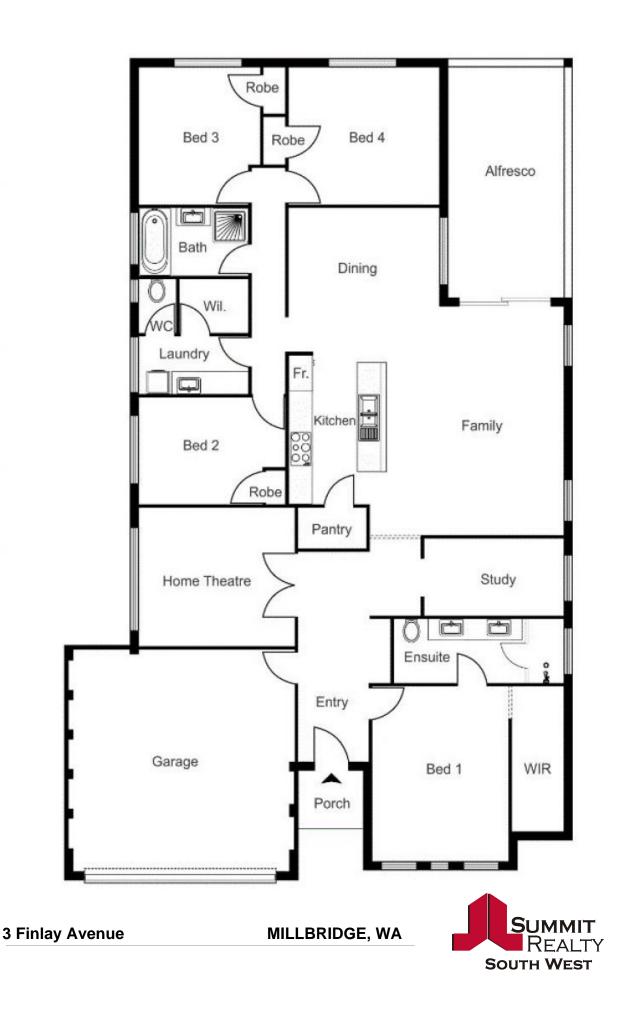

## PROPERTY FEATURES

**INTERIOR** 

Huge master bedroom featuring pendant lights, high grade window tinting and a massive walk in robe

Luxurious ensuite with double vanity, double shower, wider than usual mirror and plenty of cupboard space

Great sized theatre room

Study nook which could convert into childrens play and activity area

Ultra-modern open plan kitchen, living and dining area featuring pendant lights and an island bench that can comfortably fit four people

Ducted reverse cycle air conditioning throughout

All three minor bedrooms are a great size, including built in robes Sleek and modern main bathroom with bath and frosted window EXTERIOR

Separate platform decked area to make your own, make into another outdoor entertaining ar