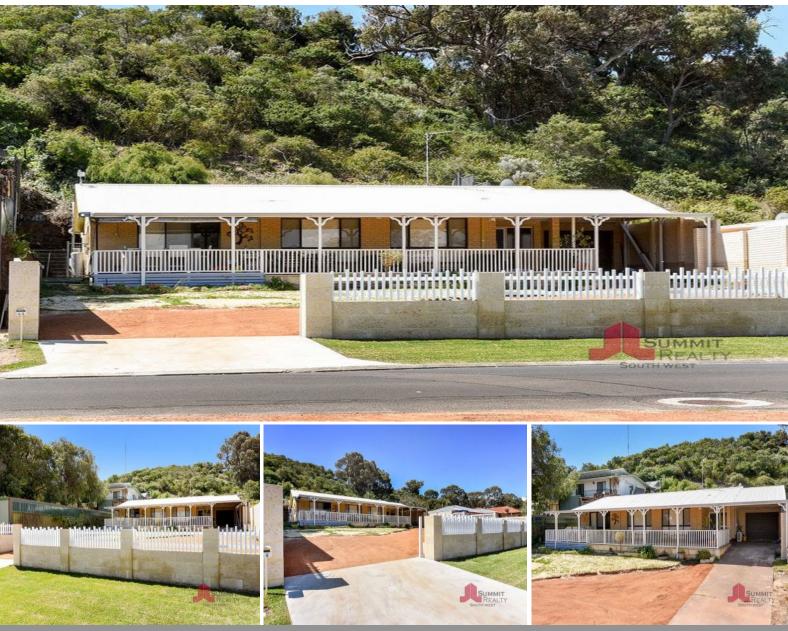

## Catch A Bargain Wave

46 Binningup Road BINNINGUP, WA

You will feel like you are on holiday home every day as the owner of this lovely home opposite the park in Binningup. Perfect for a permanent seachange of a holiday home this property comes packed with extra's and has plenty of opportunities for extension & renovation.

Set well back from the road, there are large outdoor entertaining areas at both the back and front of the home. Enjoy a BBQ at the front to catch a cooling seabreeze in summer or retreat to the large back patio in the winter for a cosy protected outdoor living area.

The laundry is generous and the back door leads out to the massive rear patio which has  $\ensuremath{\mathsf{p}}$ 

For more details please visit : https://www.summitbunbury.com.au/4733984

Price:

\$295,000