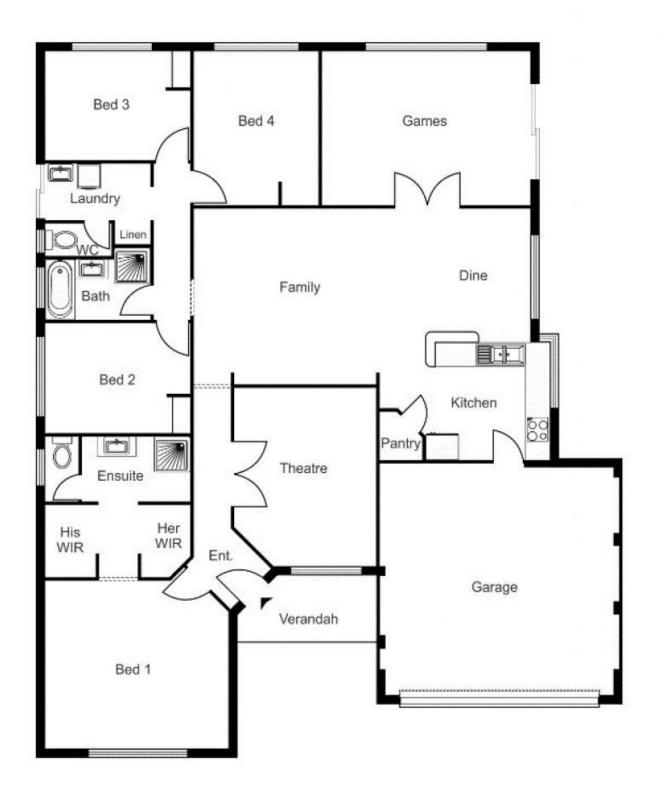

Enjoying all the added creature comforts such as roller shutters, down lights throughout, ducted evaporative air-con and wood fire heating to main living, the spacious floor plan offers space and comfort for every member of the family.

Four generous bedrooms ensure a spot to rest the head while the enclosed theatre and large separate games rooms will keep the whole family entertained along with an open plan livin

For more details please visit : https://www.summitbunbury.com.au/4733985