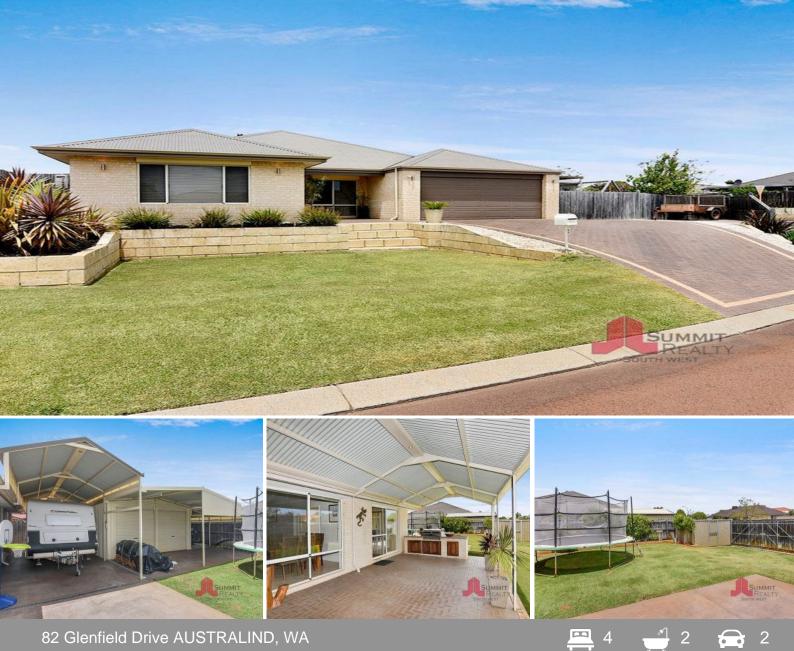

## A HOME WITH SO MUCH MORE!

With so much more to offer than just your standard 4-bedroom, 2-bathroom family home, this property is ideally placed on a large corner block and boasts amazing side access to the massive covered caravan storage area, 6m x 6m powered workshop with additional lean-to and an outdoor entertaining area that will quickly become a place the family and friends will want to gather, with a built-in plumbed BBQ and external TV point to catch all the games.

Enjoying all the added creature comforts such as roller shutters, down lights throughout, ducted evaporative air-con and wood fire heating to main living, the spacious floor plan offers space and comfort for every member of the family.

Four generous bedrooms ensure a spot to rest the head while the enclosed theatre and large separate games rooms will keep the whole family entertained along with an open plan livin

For more details please visit : https://www.summitbunbury.com.au/4733985