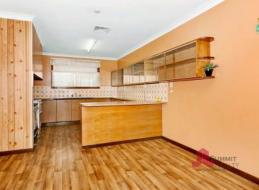

## Features Include:

- 4 extra large bedrooms with walk in robe to master and built in robes to
- Spacious open plan kitchen family dining including slow combustion wood stove, electric stove and lots of cupboards,
- Beautifully renovated modern bathroom with shower, vanity and soft close toilet.
- Large laundry including 2nd shower and toilet,
- Long hallway featuring jarrah door frames and 2 x 2 door linen cupboards,
- Massive 9m x 7.5m powered gabled workshop & enough parking for boats, caravans & guest