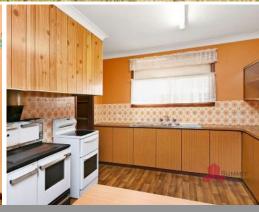

## Features Include:

- 4 extra large bedrooms with walk in robe to master and built in robes to
- Spacious open plan kitchen family dining including slow combustion wood stove, electric stove and lots of cupboards,
- Beautifully renovated modern bathroom with shower, vanity and soft close toilet.
- Large laundry including 2nd shower and toilet,
- Long hallway featuring jarrah door frames and 2 x 2 door linen cupboards,
- Massive 9m x 7.5m powered gabled workshop & enough parking for boats, caravans & guest