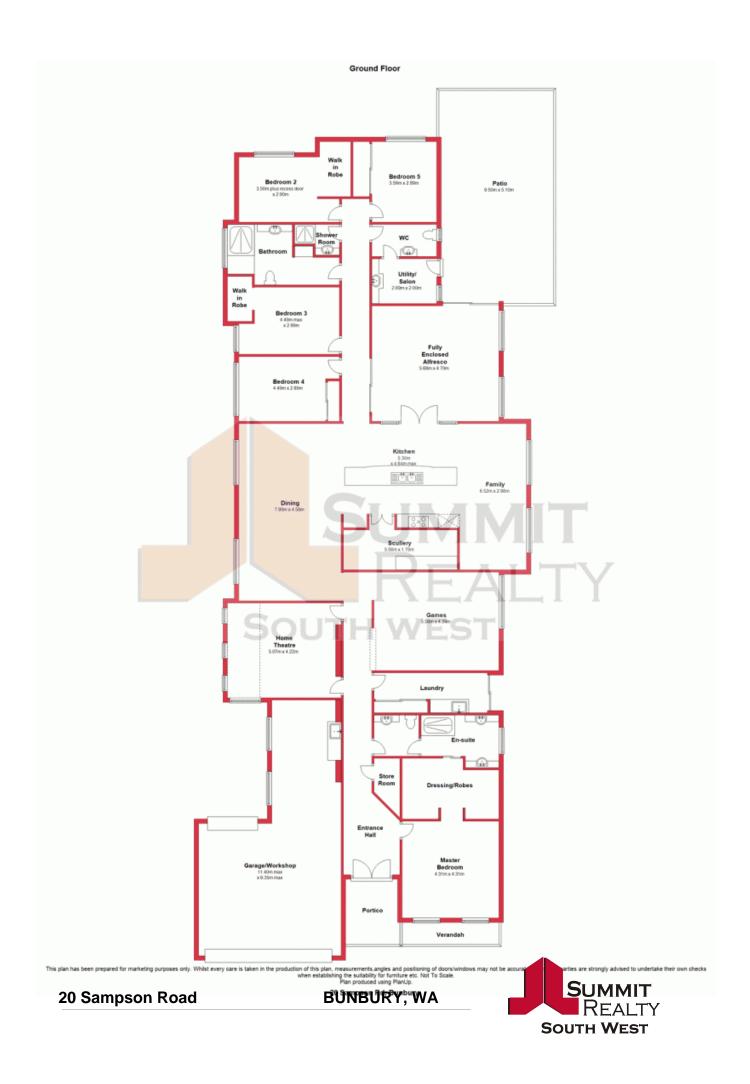

## Wow When Size and Quality Matters

Sprawling over 782sqm and within walking distance to the Bunbury CBD this expansive 5 bedroom 3 bathroom residence wants for nothing. Impressively large this prestigious home boasts 338sqm of living space plus 56sqm of garage and workshop and will suit any size family.

There is a bonus room currently fully decked out as a hairdressing salon but could be easily be converted to a utility/ sewing room.

The home has also been built wheelchair friendly throughout.

Outside entertaining has been catered for with a 9.5mtr x 5.1mtr patio.