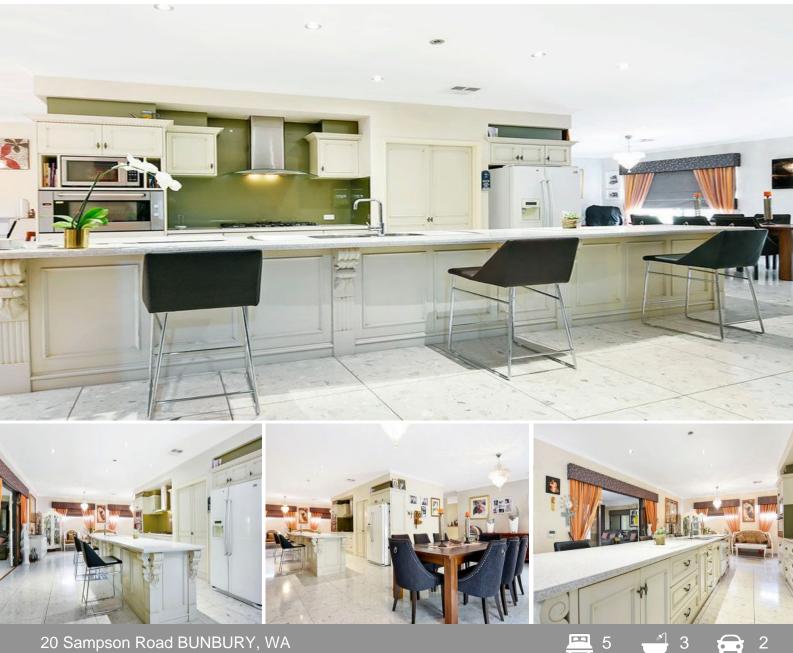

## Wow When Size and Quality Matters

Sprawling over 782sqm and within walking distance to the Bunbury CBD this expansive 5 bedroom 3 bathroom residence wants for nothing. Impressively large this prestigious home boasts 338sqm of living space plus 56sqm of garage and workshop and will suit any size family.

The glamour is apparent as soon as you walk into the entrance hall with large polished stone tiles and marble finish to the walls.

Stunning open plan kitchen, formal dining, family room and spacious scullery will blow you away. Entertain and dine to your heart's content here.

There is a bonus room currently fully decked out as a hairdressing salon but could be easily be converted to a utility/ sewing room.

The home has also been built wheelchair friendly throughout.

Outside entertaining has been catered for with a 9.5mtr x 5.1mtr patio.