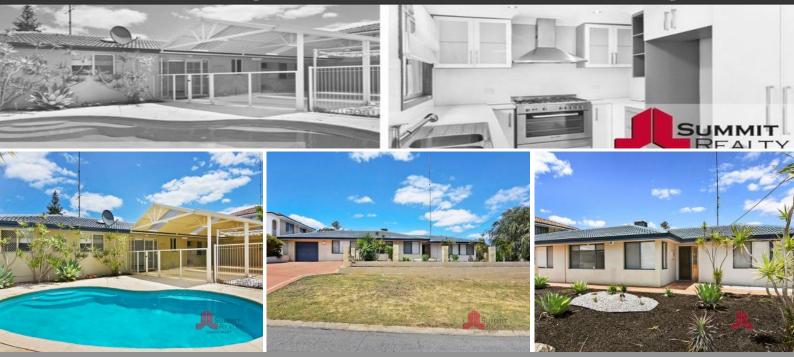

## GREAT PRICE, GREAT LOCATION

Features include:

Good size 4bedroom, 1 bathroom home

4th bedroom could be used as a study if needed

Master bedroom has loads of cupboard space + ceiling chandelier

Both Minor bedrooms with sliding door built in robes

New Carpets to lounge room

Re-painted throughout

New window treatments to lounge and bedrooms

Storage galore throughout hallway and Laundry

Freshly renovated kitchen featuring high end appliances and views over the pool with plenty of storage

Alarm system

Foxtel ports

Massive 6m  $\times$  8m workshop/shed with double roller doors, its own cooling system and securi

For more details please visit :

https://www.summitbunbury.com.au/4733990

Price:

From \$385,000