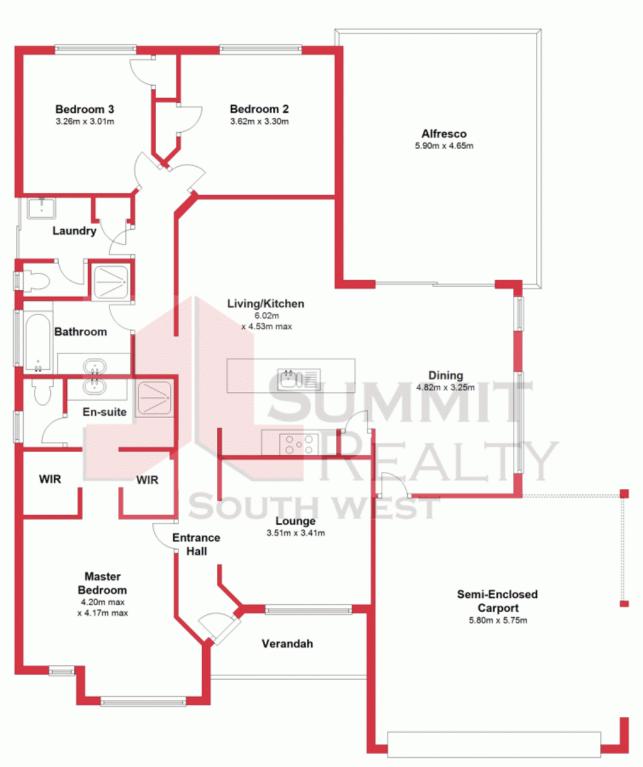

For more details please visit : https://www.summitbunbury.com.au/4733992

Price:

\$309,000

**Lorraine Grassie** 

**Ground Floor** 

This plan has been prepared for marketing purposes only. Whilst every care is taken in the production of this plan, measurements, angles and positioning of doors/windows may not be accurate. Interested parties are strongly advised to undertake their own checks when establishing the suitability for furniture etc. Not To Scale. Plan produced using PlanUp.