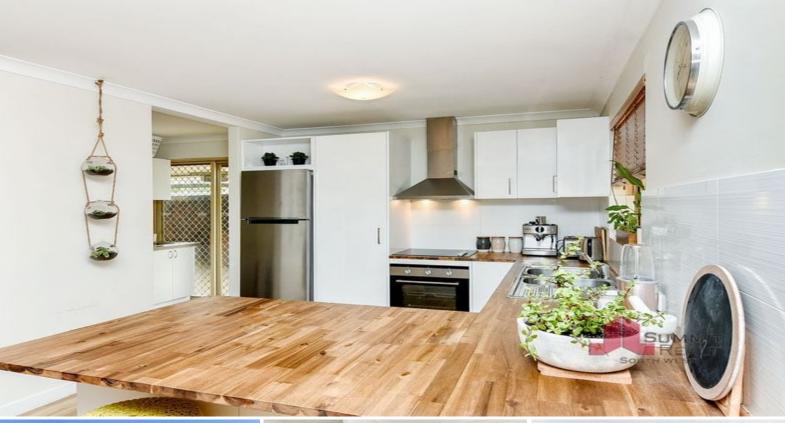

## RENOVATED BEAUTY

Other Features Include:

3 bedrooms, 1 bathroom

All bedrooms have ceiling fans

Good size master bedroom with ceiling fan & built in robe

Generous size kitchen with ample bench and cupboard space, breakfast

bar + stainless steel appliances

Newly renovated nothing for you to do but move in!

Quality flooring through the home

Open plan living/dining/kitchen

Laundry located off the kitchen

Tile fire in living area

Split system air-conditioning in dining area- flowing through main living area

Tech station off the dining room

Single garage with drive through access + double gate drive through access from the side

For more details please visit :