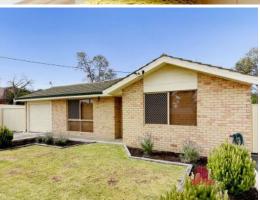

13 Whatman Way WITHERS, WA

#

3

## RENOVATED BEAUTY

Other Features Include:

3 bedrooms, 1 bathroom

All bedrooms have ceiling fans

Good size master bedroom with ceiling fan & built in robe

Generous size kitchen with ample bench and cupboard space, breakfast