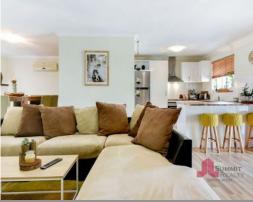

bar + stainless steel appliances

Newly renovated nothing for you to do but move in!

Quality flooring through the home

Open plan living/dining/kitchen

Laundry located off the kitchen

Tile fire in living area

Split system air-conditioning in dining area- flowing through main living area

Tech station off the dining room

Single garage with drive through access + double gate drive through access from the side

For more details please visit :