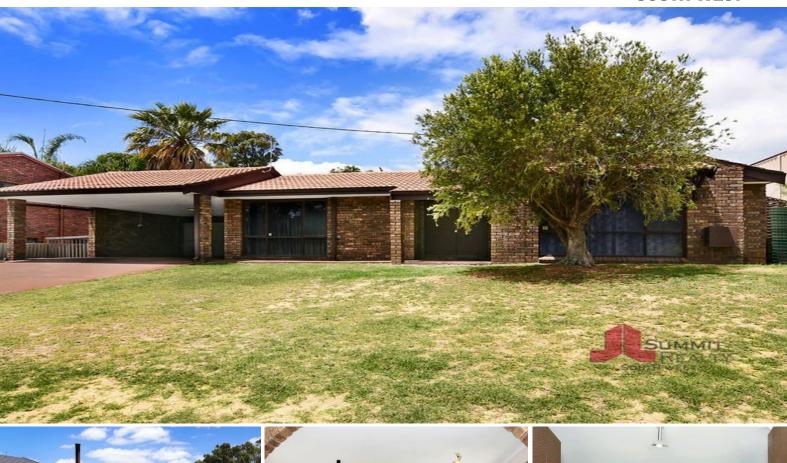

13 Parry Street SOUTH BUNBURY, WA

4

2

## THE POTENTIAL IS ENDLESS

Located in the fantastic area of South Bunbury, opposite natural reserve and only a short drive to the beach, is this solid brick and tile home. With a layout that would suit any potential buyer this home offers a canvas that you can make your own.

- There's many features in this large family home including:
- 4 large bedrooms all with built in robes + mirrors
- 2 bathrooms
- Large sunken lounge with built-in bar & shelving

**Price:** From \$450,000