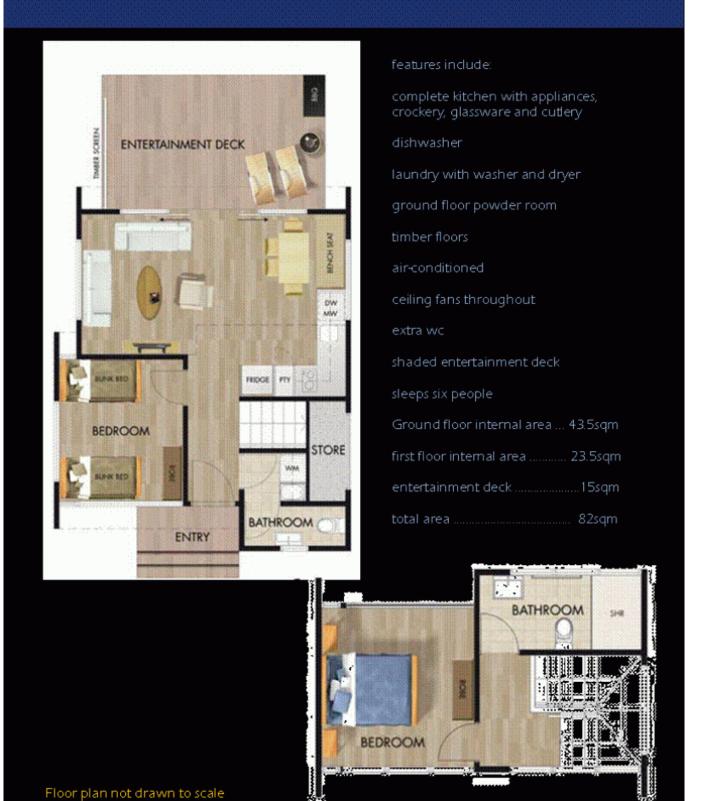

To invest in a beach shack now at Footprints at Preston Beach is to get in on the ground floor at one of Western Australias finest sea change destinations.

Kitchen is complete will all appliances, Crockery, glassware and cutlery, Dishwasher and Microwave, Laundry with washer and dryer, Ground floor powder room, Bamboo flooring, Reverse cycle air-conditioning, Ceiling fans throughout, Shaded entertainment deck with barbequ