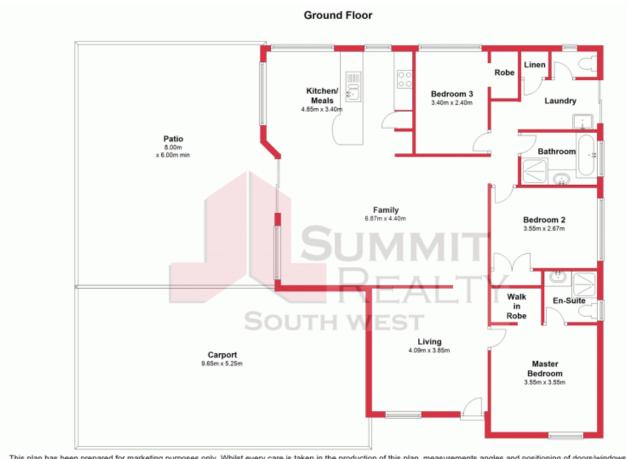

For more details please visit : https://www.summitbunbury.com.au/4734001 Price:

\$369,000

0419 955 965

This plan has been prepared for marketing purposes only. Whilst every care is taken in the production of this plan, measurements, angles and positioning of doors/windows may not be accurate. Interested parties are strongly advised to undertake their own checks when establishing the suitability for furniture etc. Not To Scale. Plan produced using PlanUp.