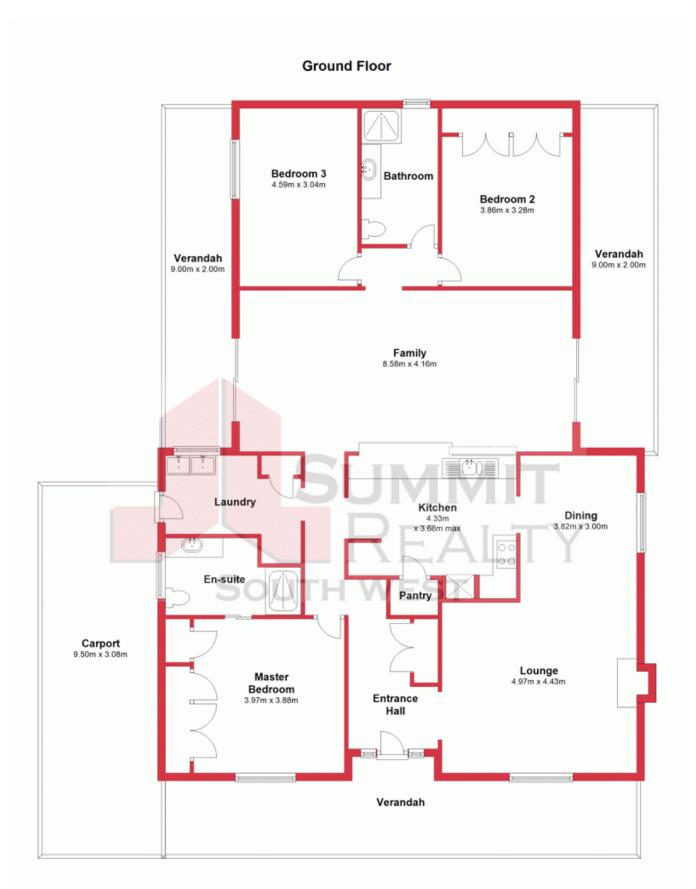

**Lorraine Grassie** 

For more details please visit : https://www.summitbunbury.com.au/4734003

This plan has been prepared for marketing purposes only. Whilst every care is taken in the production of this plan, measurements, angles and positioning of doors/windows may not be accurate. Interested parties are strongly advised to undertake their own checks when establishing the suitability for furniture etc. Not To Scale.

Plan produced using PlanUp.

4 Williams Way, Australind AUSTRALIND, WA