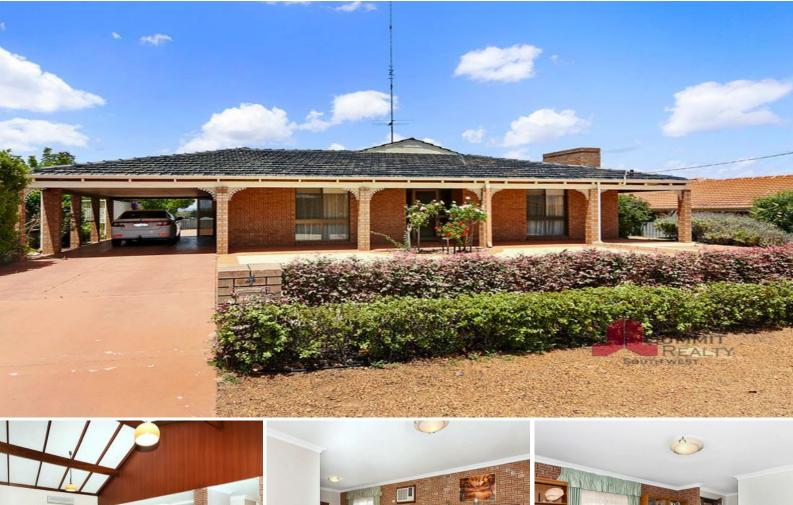

## SURPRISINGLY SPACIOUS!

Craftsman built, double brick home with quality fittings. This home has been well maintained and takes you back to an era where things were to built to last, not replaced!

A home you are sure to fall in love with the moment you step through the front door, you will be surprised by the space and comfort this home has to offer!

Stepping in through the glass entry door, you are welcomed into a cosy and inviting family room with an original brick fireplace and a dining room to enjoy the family gatherings. Price:

Offers Over \$320,000