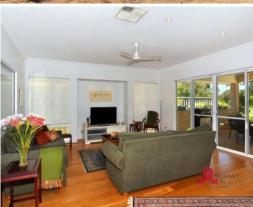

Features include:

Main bedroom with parents retreat has large walk in robe, ensuite with corner bath, shower and separate toilet with vanity

Three minor bedrooms are all doubles with sliding robes

Wide passageway leads to living areas