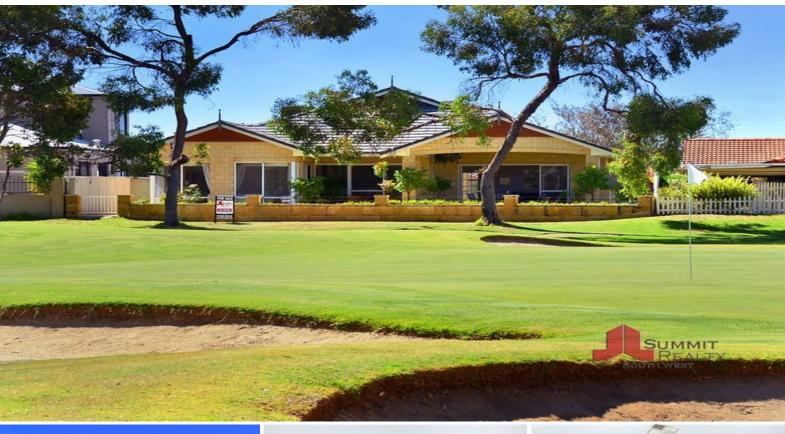

## MAJESTIC HOME WITH ALL THE EXTRAS

Built to the highest specification by Dale Alcock Homes in 2003 there is a lot to like about this home which includes four bedrooms, two bathrooms and a very private lounge room with access to the large alfresco area looking on to the course. Indulge yourself in the luxury kitchen which features stone benchtops, ample cupboard space, 900ml cooktop / oven plus dishwasher. From the moment you enter this home the wide passageway draws you to the rear and the glorious view of the fourth green at the Sanctuary Golf course. You need to view this home to truly appreciate what is on offer.