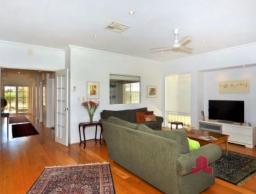

Features include:

Main bedroom with parents retreat has large walk in robe, ensuite with corner bath, shower and separate toilet with vanity

Three minor bedrooms are all doubles with sliding robes

Wide passageway leads to living areas