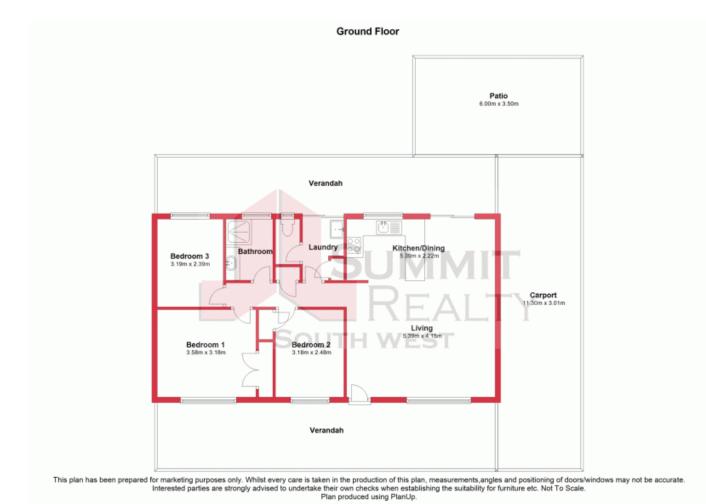

The master bedroom is at the end of the hall and has a double built in robe, large ceiling

For more details please visit : https://www.summitbunbury.com.au/4734006 Price:

\$335,000

**Ruth Nandapi** 0419 955 965