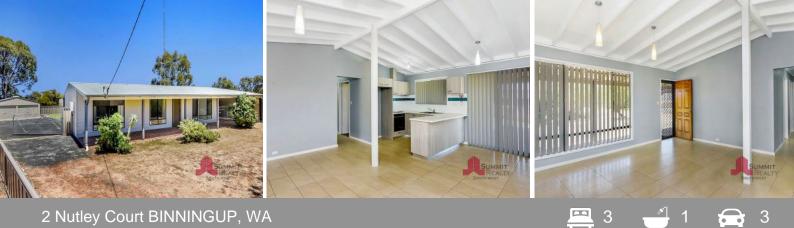

Recently renovated this gorgeous cottage would make an ideal first home, downsizer or holiday home.

Inside you will find spacious open planned living area with exposed beams that have been painted white, pendant lights, lovey tiled floors and new vertical blinds. A reverse cycle air conditioner keeps you cool in summer and cosy in winter.

The master bedroom is at the end of the hall and has a double built in robe, large ceiling

For more details please visit : https://www.summitbunbury.com.au/4734006 Price:

\$335,000

**Ruth Nandapi** 0419 955 965

2 Nutley Court, Binningup

**BINNINGUP, WA**