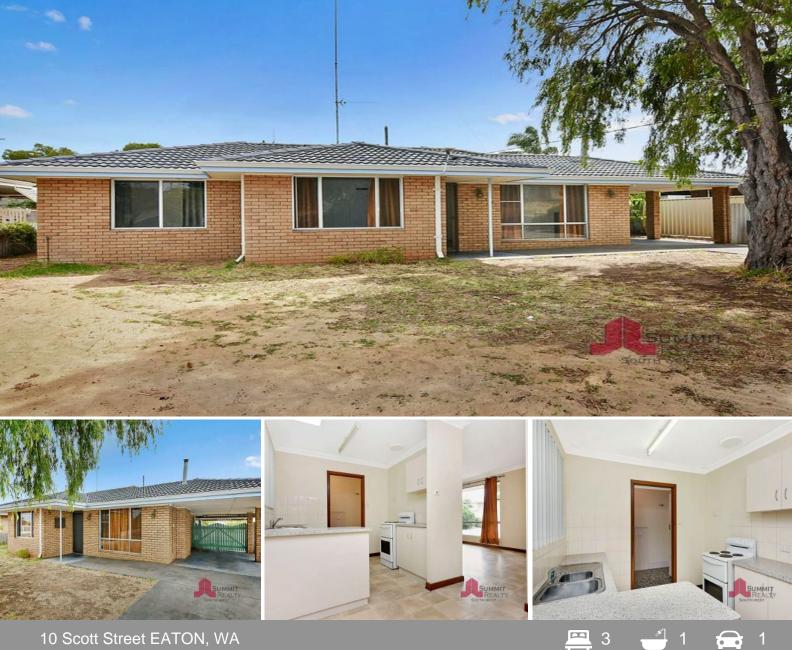

## AFFORDABLE STARTER

Sitting on a huge 911sqm block, this home offers you the perfect opportunity to get into the property market, whether you are a first home buyer or looking to start your investment portfolio.

Ideally placed only moments to local schools, the ever-expanding Eaton Fair Shopping Centre and sporting facilities, this affordable three-bedroom one-bathroom home features a large family room with inbuilt gas heater, functional kitchen, huge enclosed patio and a massive backyard with side access through a single extended carport.

This home also features:

- Three bedrooms all complete with built in robes

For more details please visit : https://www.summitbunbury.com.au/4734008

Price:

Offers Over \$239,000

**Lorraine Grassie** 

This plan has been prepared for marketing purposes only. Whilst every care is taken in the production of this plan, measurements, angles and positioning of doors/windows may not be accurate. Interested parties are strongly advised to undertake their own checks when establishing the suitability for furniture etc. Not To Scale. Plan produced using PlanUp.

10 Scott St, Eaton

**10 Scott Street** 

EATON, WA