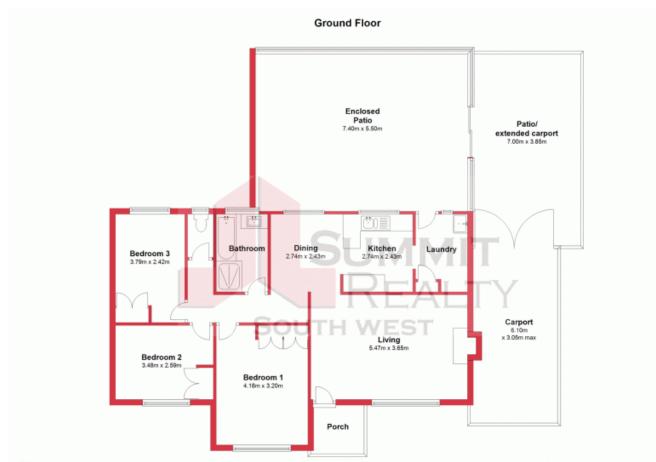

This home also features:

- Three bedrooms all complete with built in robes

For more details please visit : https://www.summitbunbury.com.au/4734008

Price:

Offers Over \$239,000

**Lorraine Grassie** 

This plan has been prepared for marketing purposes only. Whilst every care is taken in the production of this plan, measurements, angles and positioning of doors/windows may not be accurate. Interested parties are strongly advised to undertake their own checks when establishing the suitability for furniture etc. Not To Scale. Plan produced using PlanUp.