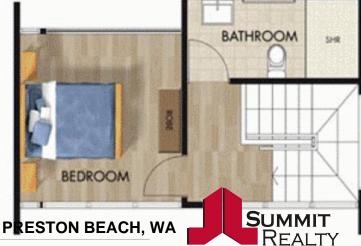

## 2 bedroom 1 bathroom beach shack

12/7 Panorama Drive

extra wc

shaded entertainment deck

sleeps six people

ground floor infernal area ....43.5sqm

first floor internal area .......23.5sqm

entertainment deck......15sqm

total area ......82sqm

**SOUTH WEST**