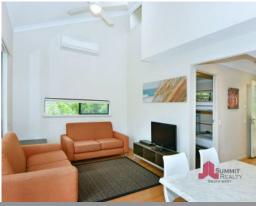

To invest in a beach shack now at Footprints at Preston Beach is to get in on the ground floor at one of Western Australias finest sea change destinations.

Kitchen is complete will all appliances, Crockery, glassware and cutlery, Dishwasher and Microwave, Laundry with washer and dryer, Ground floor powder room, Bamboo flooring, Reverse cycle air-conditioning, Ceiling fans throughout, Shaded entertainment deck with barbeque

## features include:

complete kitchen with appliances, crockery, glassware and cutlery

dishwasher

laundry with washer and dryer

ground floor powder room

timber floors

air-conditioned

ceiling fans throughout