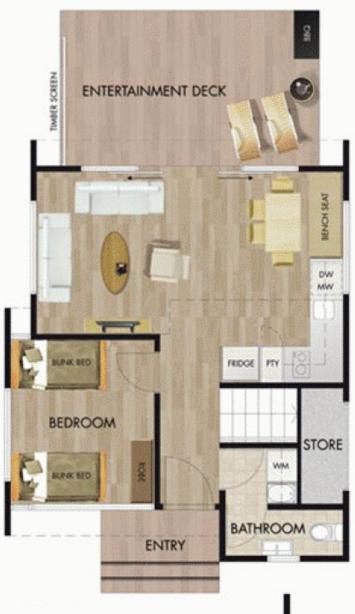

To invest in a beach shack now at Footprints at Preston Beach is to get in on the ground floor at one of Western Australias finest sea change destinations.

Kitchen is complete will all appliances, Crockery, glassware and cutlery, Dishwasher and Microwave, Laundry with washer and dryer, Ground floor powder room, Bamboo flooring, Reverse cycle air-conditioning, Ceiling fans throughout, Shaded entertainment deck with barbeque

## features include:

complete kitchen with appliances, crockery, glassware and cutlery

dishwasher

laundry with washer and dryer

ground floor powder room

timber floors

air-conditioned

ceiling fans throughout

extra wc

shaded entertainment deck

sleeps six people

ground floor infernal area ....43.5sqm

first floor internal area .......23.5sqm

entertainment deck......15sqm

total area ......82sqm

**SOUTH WEST**