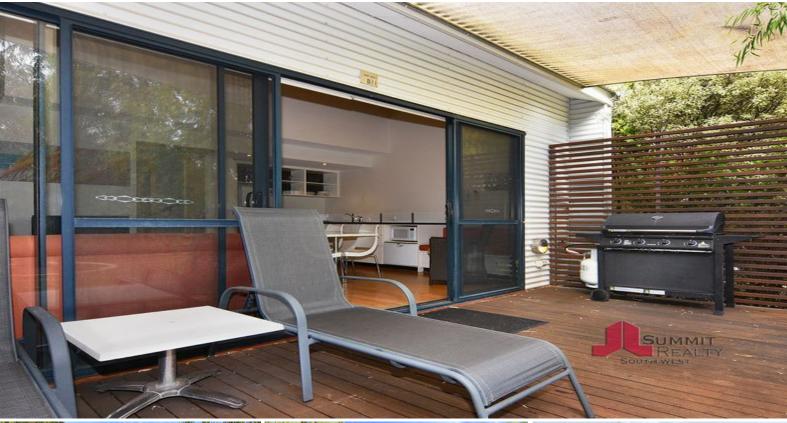

To invest in a beach shack now at Footprints at Preston Beach is to get in on the ground floor at one of Western Australias finest sea change destinations.

Kitchen is complete will all appliances, Crockery, glassware and cutlery, Dishwasher and Microwave, Laundry with washer and dryer, Ground floor powder room, Bamboo flooring, Reverse cycle air-conditioning, Ceiling fans throughout, Shaded entertainment deck with barbeque

## features include:

complete kitchen with appliances, crockery, glassware and cutlery

dishwasher

laundry with washer and dryer

ground floor powder room

timber floors

air-conditioned

ceiling fans throughout

extra wc

shaded entertainment deck

sleeps six people

ground floor infernal area ....43.5sqm

first floor internal area .......23.5sqm

entertainment deck......15sqm

total area ......82sqm

**SOUTH WEST**