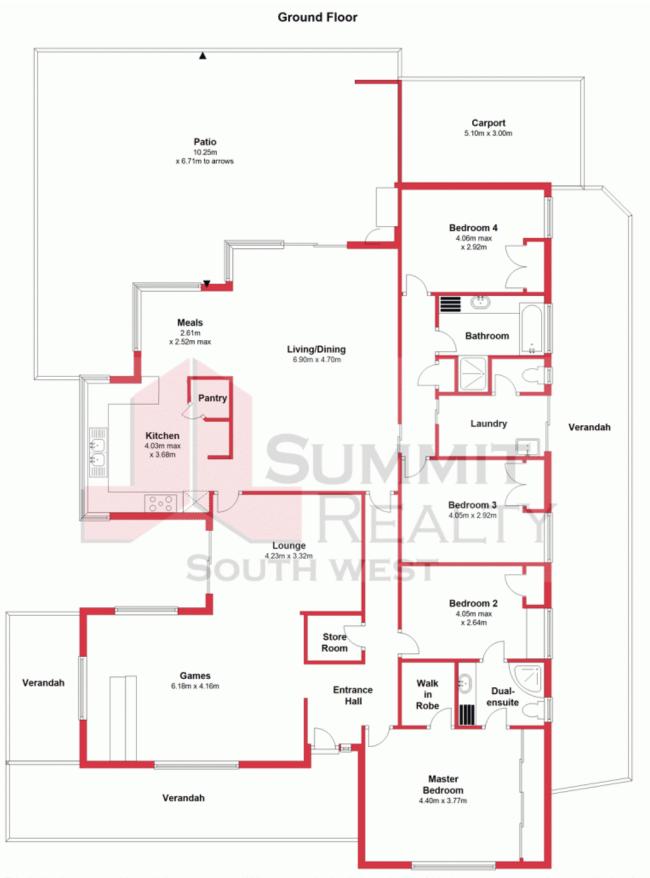

This home also features:

For more details please visit : https://www.summitbunbury.com.au/4734012

Offers Over \$650,000

**Lorraine Grassie** 

This plan has been prepared for marketing purposes only. Whilst every care is taken in the production of this plan, measurements, angles and positioning of doors/windows may not be accurate. Interested parties are strongly advised to undertake their own checks when establishing the suitability for furniture etc. Not To Scale. Plan produced using PlanUp.