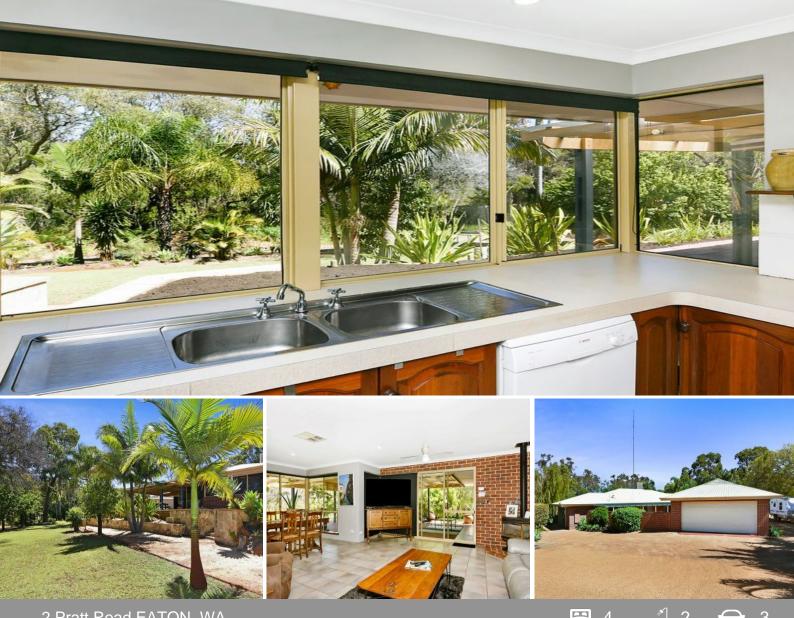

## 2 Pratt Road EATON, WA

## ULTIMATE LIFESTYLE PROPETY

It is an absolute pleasure to present this ultimate lifestyle property where you can spend your days crabbing, fishing, kayaking and picnicking on the banks of the Collie River, just a 150-metre stroll away, or enjoy an alfresco lunch under your massive entertainers patio while you overlook the stunning outdoors.

The large 2000m2 block is surrounded by lush green trees and feels even larger with the Collie River reserve bordering the property.

If you are looking for a lifestyle property - then this is the one to view!