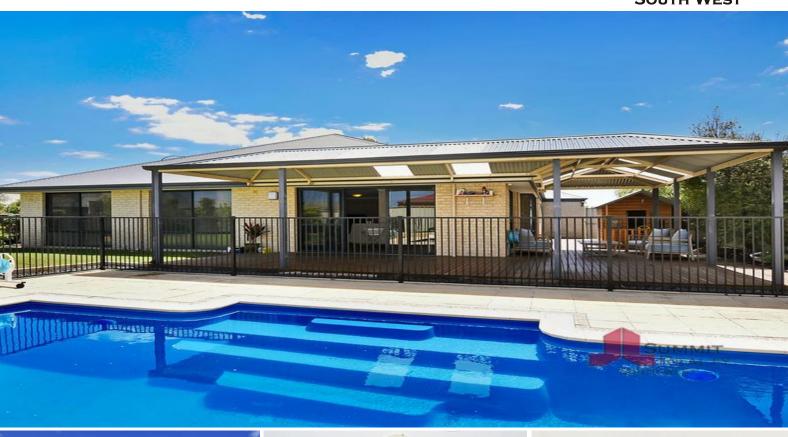

## ENTERTAIN, RELAX AND ENJOY!

Sitting comfortably on an 827m2 corner block with side access, directly across from beautiful parklands and surrounded by quality homes in the popular Treendale estate, this modern 4x2 home with sparkling below ground swimming pool is ideal for the growing family and really does tick all the boxes for those looking for a relaxed family based lifestyle.

With a floor plan encompassing four spacious bedrooms, Theatre room, open living, dining and kitchen and a separate family room there is plenty of room for sleep, study and storage.

Outdoors will quickly become a favourite spot for the family to relax, splash, run and play with a large entertaining deck with cubby house, grassed yard and pool.