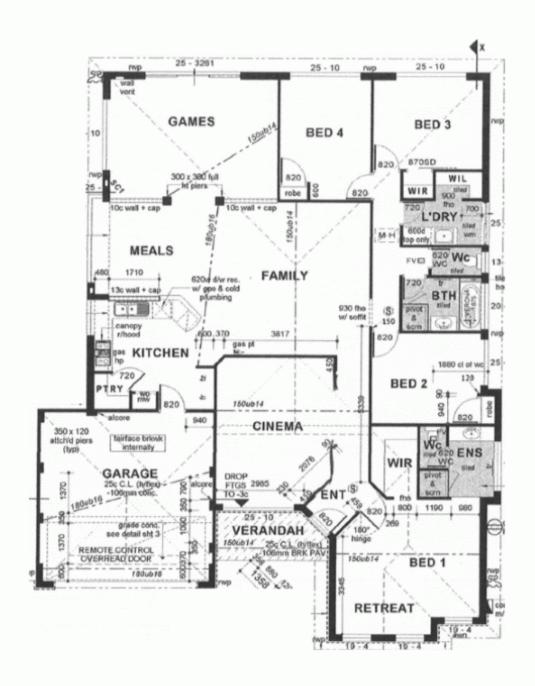

## ENTERTAIN, RELAX AND ENJOY!

Sitting comfortably on an 827m2 corner block with side access, directly across from beautiful parklands and surrounded by quality homes in the popular Treendale estate, this modern 4x2 home with sparkling below ground swimming pool is ideal for the growing family and really does tick all the boxes for those looking for a relaxed family based lifestyle.

With a floor plan encompassing four spacious bedrooms, Theatre room, open living, dining and kitchen and a separate family room there is plenty of room for sleep, study and storage.

Outdoors will quickly become a favourite spot for the family to relax, splash, run and play with a large entertaining deck with cubby house, grassed yard and pool.