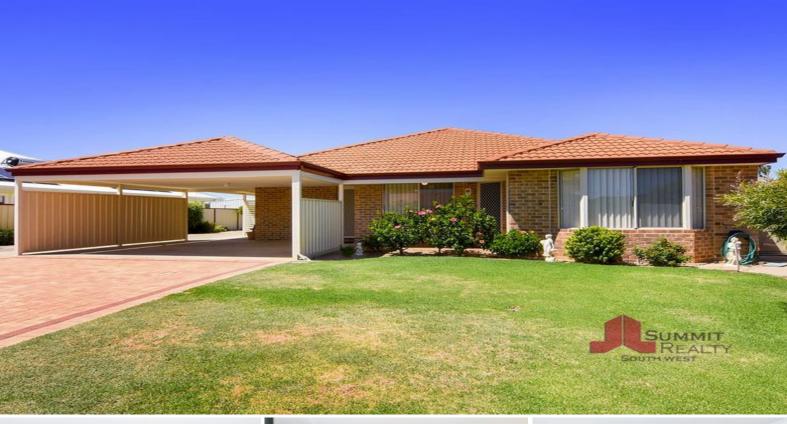

## **NEAT AS A COUNTRY PIN**

Located at the foot of the Roeland hills in the popular rural town of Brunswick sits this well-kept 3-bedroom, 2-bathroom home on a large 808m2 block.

Immaculately presented and offering you a low maintenance lifestyle, the floor plan encompasses a Master bedroom with walk in robe and ensuite, two well sized secondary bedrooms both complete with built in robes, separate family room, well-equipped kitchen and an open plan living and dining with wood fireplace and reverse cycle air-conditioning.

Built-in 2006 this property features:

Price:

\$310000

**Lorraine Grassie** 

For more details please visit : https://www.summitbunbury.com.au/4734018