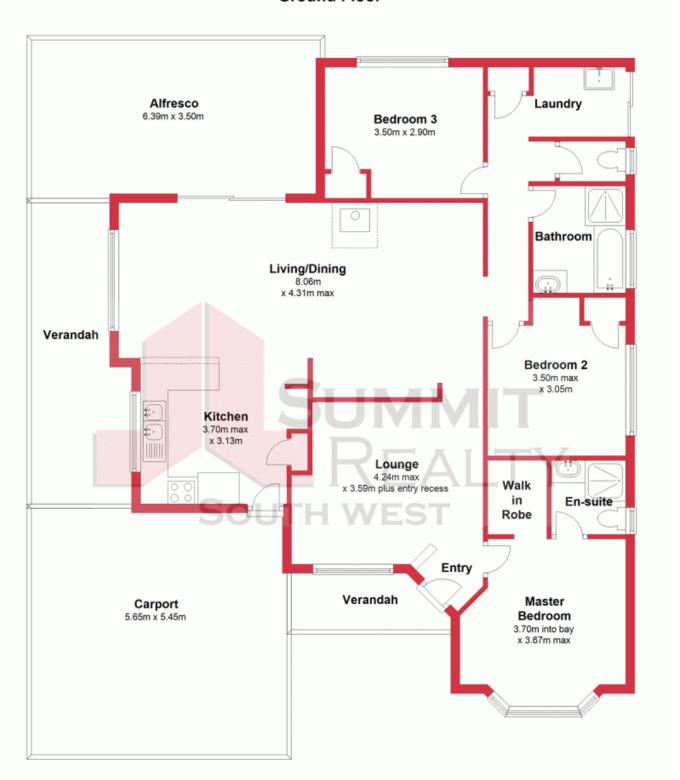

## **Ground Floor**

This plan has been prepared for marketing purposes only. Whilst every care is taken in the production of this plan, measurements, angles and positioning of doors/windows may not be accurate. Interested parties are strongly advised to undertake their own checks when establishing the suitability for furniture etc. Not To Scale.

Plan produced using PlanUp.

57 George Avenue Brunswick BRUNSWICK, WA SUMMIT REALTY

**SOUTH WEST** 

57 George Avenue