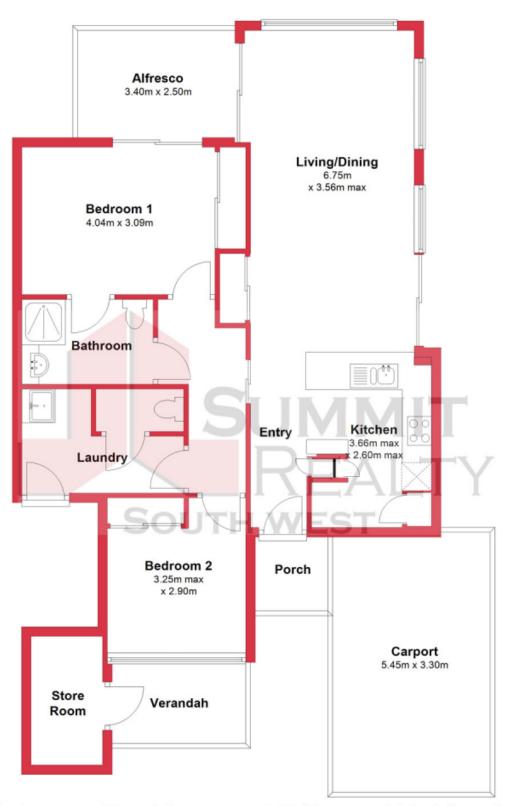

## **NEW TO THE MARKET!!!**

Villa 19 has an amazing kitchen, open plan living with split system air in the living room and another in the master bedroom, which also comes with a well-appointed semi ensuite.

The queen sized second bedroom has a large built-in robe and is located close to the laundry and second toilet. There is also plenty of storage space, security screens, brick store room/workshop and handy alfresco to share a cuppa in the morning sun.

## **Ground Floor**

This plan has been prepared for marketing purposes only. Whilst every care is taken in the production of this plan, measurements, angles and positioning of doors/windows may not be accurate. Interested parties are strongly advised to undertake their own checks when establishing the suitability for furniture etc. Not To Scale.