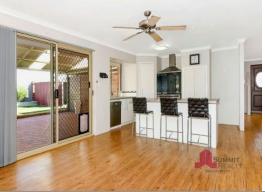

Other Features Included:

4 spacious bedrooms all with BIR

All bedrooms further boast integrated ceiling fans

Master bedroom boasts a WIR & ensuite

Wood look flooring throughout

2 lounge areas

Good size kitchen with stainless steel appliances and ample bench and cupboard space  $\mbox{+}$  bre