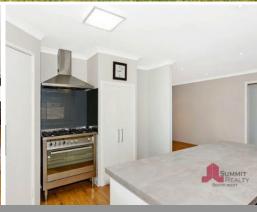

Other Features Included:

4 spacious bedrooms all with BIR

All bedrooms further boast integrated ceiling fans

Master bedroom boasts a WIR & ensuite

Wood look flooring throughout

2 lounge areas

Good size kitchen with stainless steel appliances and ample bench and cupboard space  $\mbox{+}$  bre