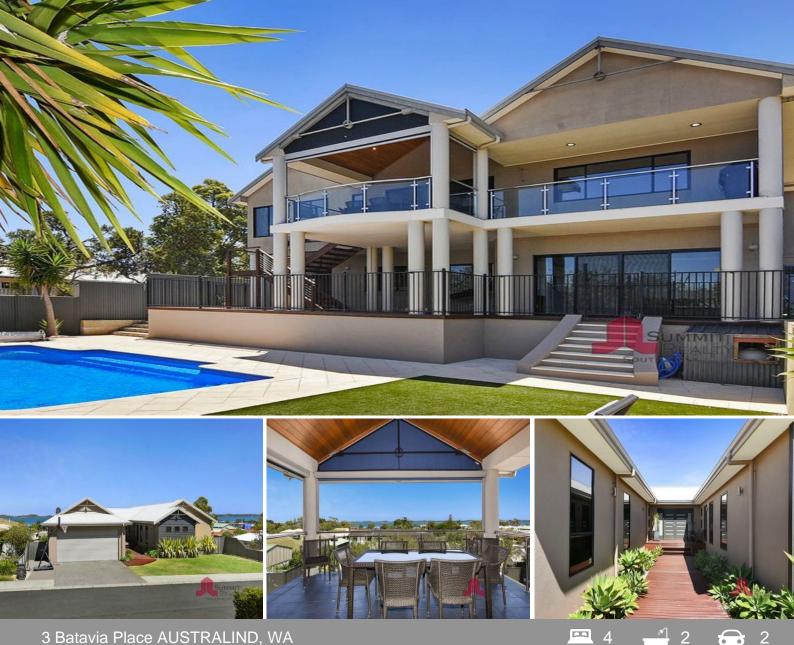

## SOPHISTICATED FAMILY RESIDENCE

Loaded with everything you desire in a luxury home; this premier 4 bedroom residence is the epitome of style and sophistication.

Delivering an array of immaculate living zones flowing over two spacious levels, with almost 400m2 of living, the floor plan encompasses a sleek designer kitchen, sumptuous master suite, massive open plan living, dining and kitchen, games room with potential bar/kitchenette, large activity room, study area and ample storage options.

As expected in a property of this calibre, you are afforded an abundance of space and quality in a location you will love.

Built in 2007, this property features:

For more details please visit : https://www.summitbunbury.com.au/4734022

Price:

\$795,000 - \$825,000

**Lorraine Grassie** 

AUSTRALIND, WA

**3 Batavia Place**