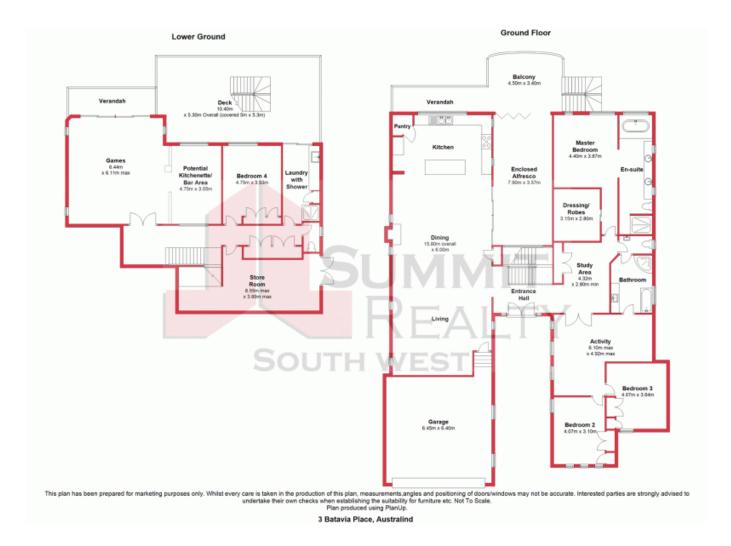

## SOPHISTICATED FAMILY RESIDENCE

Loaded with everything you desire in a luxury home; this premier 4 bedroom residence is the epitome of style and sophistication.

Delivering an array of immaculate living zones flowing over two spacious levels, with almost 400m2 of living, the floor plan encompasses a sleek designer kitchen, sumptuous master suite, massive open plan living, dining and kitchen, games room with potential bar/kitchenette, large activity room, study area and ample storage options.