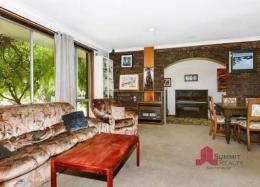

Other Features Include:

3 bedroom, 1 bathroom home

Large master bedroom + 4 door cupboards

Good size minor bedrooms

Large family/dining area with gas heater

New separate fully powered and insulated twin room studio/rumpus/store or extra bedroom ap