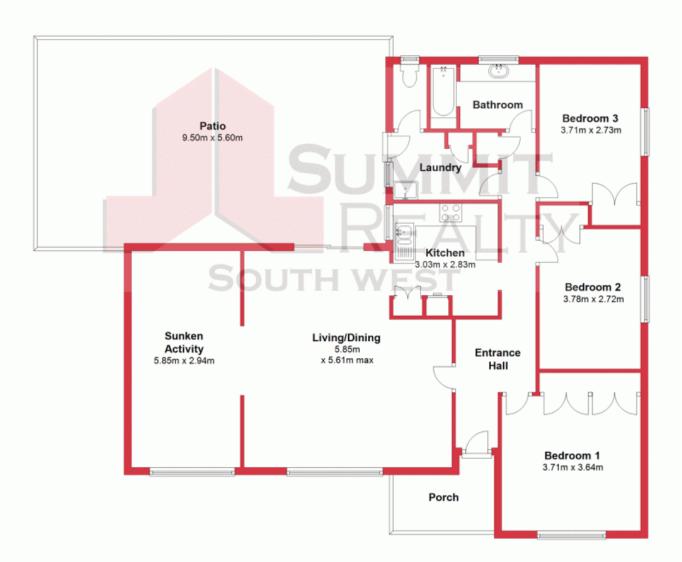

## **Ground Floor**

This plan has been prepared for marketing purposes only. Whilst every care is taken in the production of this plan, measurements, angles and positioning of doors/windows may not be accurate. Interested parties are strongly advised to undertake their own checks when establishing the suitability for furniture etc. Not To Scale.

Plan produced using PlanUp.

t <sup>23 Queen</sup>sbury St, South Burby WA

23 Queensbury Street