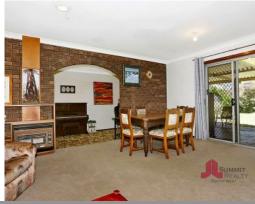

Other Features Include:

3 bedroom, 1 bathroom home

Large master bedroom + 4 door cupboards

Good size minor bedrooms

Large family/dining area with gas heater

New separate fully powered and insulated twin room studio/rumpus/store or extra bedroom ap