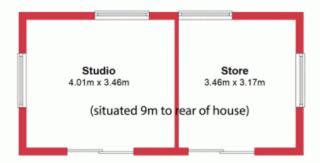

Other Features Include:

3 bedroom, 1 bathroom home

Large master bedroom + 4 door cupboards

Good size minor bedrooms

Large family/dining area with gas heater

New separate fully powered and insulated twin room studio/rumpus/store or extra bedroom ap