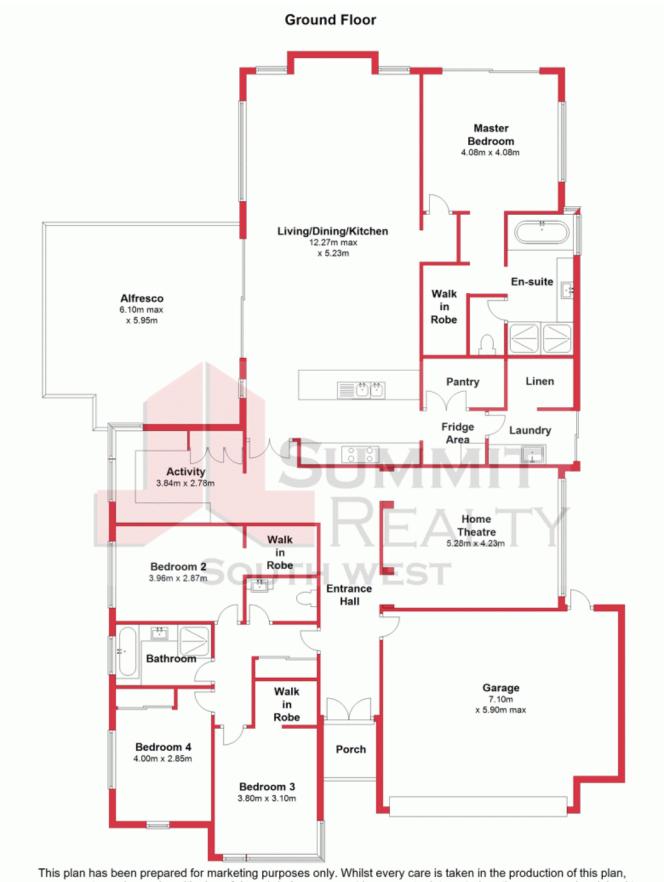

## Best Described As Sweetness On A Block - Now Reduced

Now reduced so even bigger windfall for the Buyer

This is one large stylish family four bedroom, two bathroom home with an abundance of modern quality features. If these features do not entice you to stay home, cross the road for a quick nine or eighteen holes of golf or walk a few minutes down the road to one of WAs best beaches. Any family will fall in love with this house. Let me try cover all the features in summary:

- One huge open plan kitchen, dining and family room for that interactive family.
- A kitchen that should be seen to believe with a walk-in-pantry, quality appliances i

For more details please visit : https://www.summitbunbury.com.au/4734028

Price:

\$545,000 - Huge Reduction

**Lorraine Grassie** 

This plan has been prepared for marketing purposes only. Whilst every care is taken in the production of this plan, measurements, angles and positioning of doors/windows may not be accurate. Interested parties are strongly advised to undertake their own checks when establishing the suitability for furniture etc. Not To Scale.