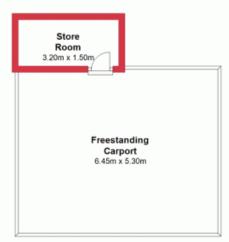

## **Ground Floor** Kitchenette Bathroom 2.77m x 1.84n Studio 3.06m max Patio x 3.06m 4.00m x 2.80m Granny Flat courtyard/ Granny Flat 5.07m x 3.54m patio 6.30m x 2.08m Family 7.24m x 3.40m Dining Bathroom Laundry Bedroom 3 3.84m x 2.44m 3.71m x 2.74m max Kitchen 3.73m x 3.53m Entrance Hall Living 6.07m x 3.37m Bedroom 1 Bedroom 2 3.61m max x 3.19m 3.61m x 2.72m

This plan has been prepared for marketing purposes only. Whilst every care is taken in the production of this plan, measurements, angles and positioning of doors/windows may not be accurate. Interested parties are strongly advised to undertake their own checks when establishing the suitability for furniture etc. Not To Scale.