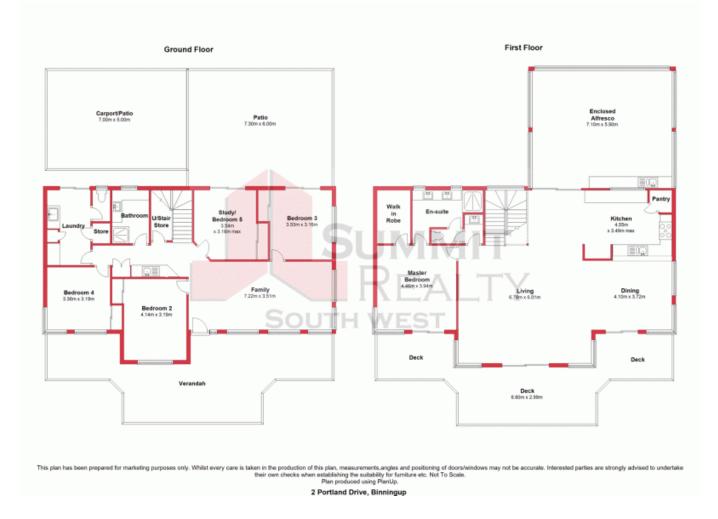

Come inside the front door and you will find:

- Three oversized bedrooms all with double sliding robes
- Adjacent to the family area is a sleek, functional kitchenette with room for a bar f

For more details please visit : https://www.summitbunbury.com.au/4734033 Price: