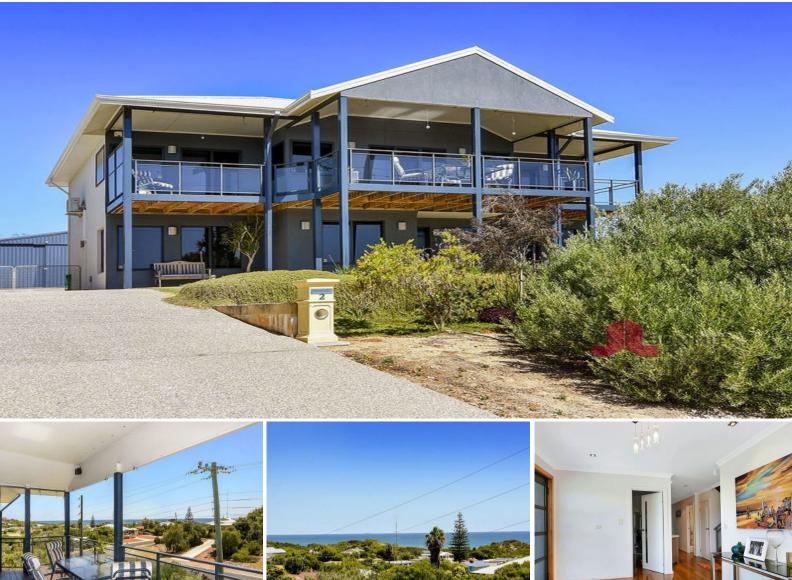

## Your Dream Lifestyle Starts Here!

With breathtaking views of the ocean this spacious family home has the best of everything! Quality finishes throughout, multiple outdoor living areas, views that will captivate you and side access to a large shed.

Built in 2006, and spanning two levels no expense has been spared in the fit-out of the home. With beautiful Tassie Oak floors throughout, timber window sills & trims, wet areas tiled to the ceilings, double roller blinds and the creative use of decorative glass in doors and windows.

Come inside the front door and you will find:

- Three oversized bedrooms all with double sliding robes
- Adjacent to the family area is a sleek, functional kitchenette with room for a bar f

For more details please visit : https://www.summitbunbury.com.au/4734033 Price: